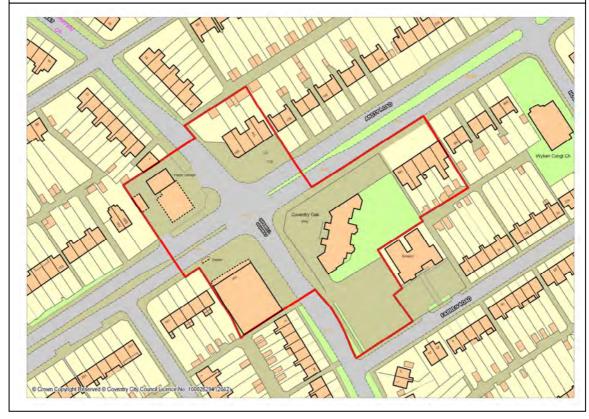

#### **Longford Road**

Expand the centre to include a health centre to the Southern edge of the centre.

Name: Longford

| Floorspace Bands (square metres) | Total Number of units: 25 |
|----------------------------------|---------------------------|
| 0-50                             | 12                        |
| 51-100                           | 6                         |
| 101-150                          | 1                         |
| 151-200                          | 2                         |
| 201-250                          | 1                         |
| 251+                             | 3                         |
| Totals                           | 25                        |

### **Expansion Potential/ Boundary Changes**

| Yes | <b>&gt;</b> | No |  |
|-----|-------------|----|--|
|-----|-------------|----|--|

If yes, where?

The health care facility to the Southern boundary of the centre should be included as this represents a local use that compliments the existing uses within this centre and serves the community's need.