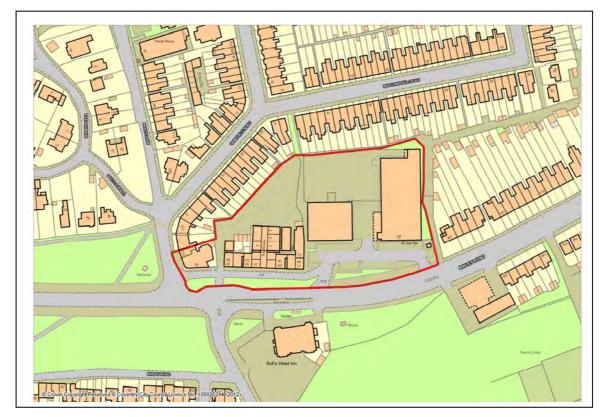

Name: Holbrook Lane

| Floorspace Bands (square metres) | Total Number of units: 23 |
|----------------------------------|---------------------------|
| 0-50                             | 8                         |
| 51-100                           | 11                        |
| 101-150                          | 0                         |
| 151-200                          | 1                         |
| 201-250                          | 1                         |
| 251+                             | 2                         |
| Totals                           | 23                        |

### **Expansion Potential/ Boundary Changes**

| Yes | > | No |  |
|-----|---|----|--|
|-----|---|----|--|

If yes, where?

The petrol station towards the Southern edge of the centre sould be included within the defined boundary as this represents a local use that compliments the existing uses within this centre and serves the community's need.