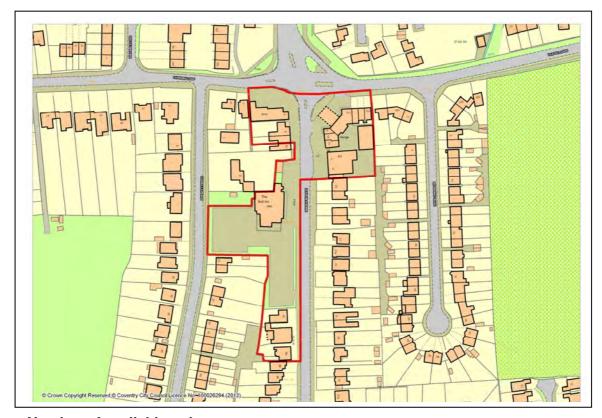

#### **Holbrook Lane**

Expand the centre to include a petrol filling station to the Southern edge of the centre.

Name: Holbrook Lane

| Floorspace Bands (square metres) | Total Number of units: 23 |
|----------------------------------|---------------------------|
| 0-50                             | 8                         |
| 51-100                           | 11                        |
| 101-150                          | 0                         |
| 151-200                          | 1                         |
| 201-250                          | 1                         |
| 251+                             | 2                         |
| Totals                           | 23                        |

### **Expansion Potential/ Boundary Changes**

| Yes | > | No |  |
|-----|---|----|--|
|-----|---|----|--|

If yes, where?

The petrol station towards the Southern edge of the centre sould be included within the defined boundary as this represents a local use that compliments the existing uses within this centre and serves the community's need.