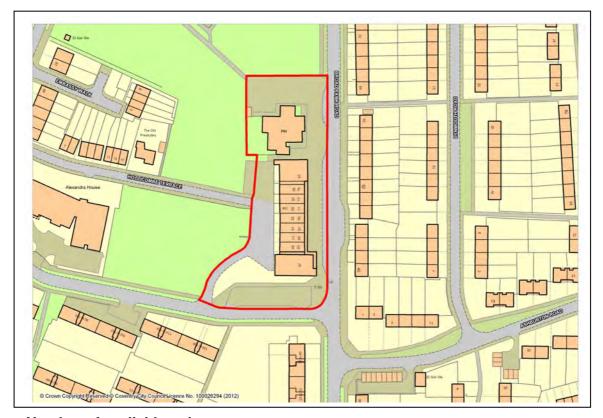

Name: Radford Road

| Floorspace Bands (square metres) | Total Number of units: 36 |
|----------------------------------|---------------------------|
| 0-50                             | 13                        |
| 51-100                           | 18                        |
| 101-150                          | 2                         |
| 151-200                          | 2                         |
| 201-250                          | 1                         |
| 251+                             | 0                         |
| Totals                           | 36                        |

|                                                                                                             |                                                                                                                                                          |              |     | - |
|-------------------------------------------------------------------------------------------------------------|----------------------------------------------------------------------------------------------------------------------------------------------------------|--------------|-----|---|
| 2014                                                                                                        |                                                                                                                                                          |              | 2   |   |
| 2015                                                                                                        |                                                                                                                                                          |              | 3   |   |
| Appropriate Car Parking Provision:                                                                          |                                                                                                                                                          |              |     |   |
| Yes 🗸                                                                                                       | No                                                                                                                                                       |              |     |   |
|                                                                                                             | Off street and on street parking available but the majority of the off street is associated with the food store unit at the northern part of the centre. |              |     |   |
| Expansion Po                                                                                                | tential/ Bou                                                                                                                                             | ndary Change | s   |   |
| Yes                                                                                                         | No                                                                                                                                                       |              |     |   |
| If yes, where?                                                                                              |                                                                                                                                                          |              |     |   |
| The Social club could be included within the centre as it compliments the centres role and community needs. |                                                                                                                                                          |              |     |   |
| Recommendation:                                                                                             |                                                                                                                                                          |              |     |   |
| Retain                                                                                                      | <b>✓</b>                                                                                                                                                 | Dismi        | iss |   |
|                                                                                                             |                                                                                                                                                          |              |     |   |