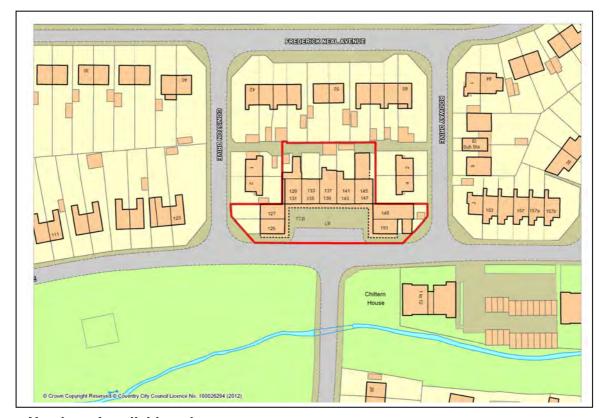

#### **Winsford Avenue**

Expand the centre to include the Neighbourhood Centre, Library, place of worship and day centre.

All of the suggested amendments to boundaries have been made to enhance the centre and include existing uses which; would be expected in a local centre, be suitable and long standing. Since the last review of centre boundaries two centres have had new build completions in the locality. Longford and Winsford Avenue have seen new build completions in the local vicinity. A medical centre was completed in 2006, which was not previously the centre. Winsford Avenue as seen a new medical and neighbourhood centre developed in recent years. The proposed boundary changes, have been made to enhance the centre and create a more logical and reasonable boundary and enable future regeneration of the centre as and when the need or demand arises.

### **Expansion Potential/ Boundary Changes**

If yes, where?

Extend the boundary of the centre across Whitaker Road to the West to include the Library, Neighbourhood centre, place of worship and day centre.