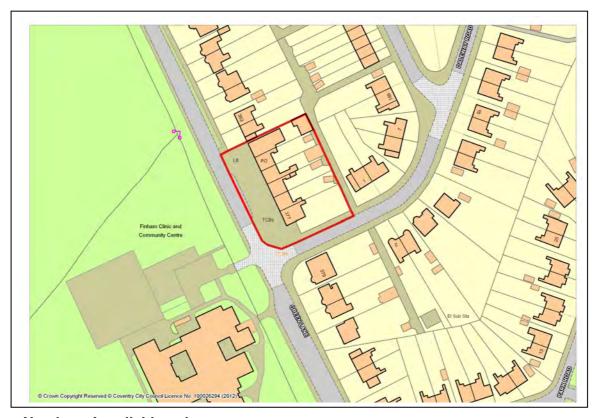

Name: Green Lane

| Floorspace Bands (square metres) | Total Number of units: 6 |
|----------------------------------|--------------------------|
| 0-50                             | 0                        |
| 51-100                           | 5                        |
| 101-150                          | 1                        |
| 151-200                          | 0                        |
| 201-250                          | 0                        |
| 251+                             | 0                        |
| Totals                           | 6                        |