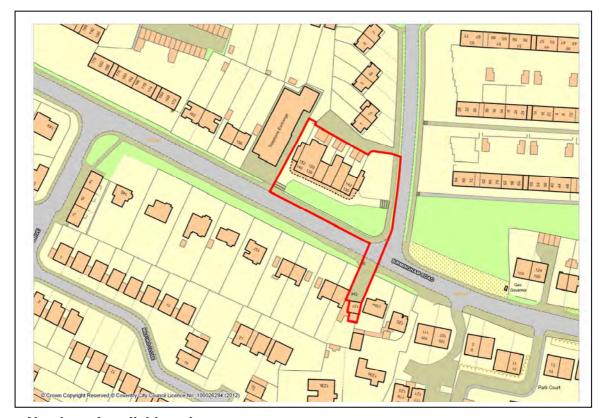

Name: Ansty Road

| Number of available units.       |                           |
|----------------------------------|---------------------------|
| Floorspace Bands (square metres) | Total Number of Units: 14 |
| 0-50                             | 0                         |
| 51-100                           | 10                        |
| 101-150                          | 0                         |
| 151-200                          | 0                         |
| 201-250                          | 1                         |
| 251+                             | 3                         |
| Total                            | 14                        |

| 2012                                                                                                                                                                                                                           | 0  |  |  |
|--------------------------------------------------------------------------------------------------------------------------------------------------------------------------------------------------------------------------------|----|--|--|
| 2013                                                                                                                                                                                                                           | 0  |  |  |
| 2014                                                                                                                                                                                                                           | 0  |  |  |
| 2015                                                                                                                                                                                                                           | 0  |  |  |
| Appropriate Car Parking Provision:  Yes No ✓                                                                                                                                                                                   |    |  |  |
| Type (Off street/on street) Limited off street/frontage parking                                                                                                                                                                |    |  |  |
| Expansion Potential/ Boundary Changes                                                                                                                                                                                          | S  |  |  |
| Yes No                                                                                                                                                                                                                         |    |  |  |
| If yes, where? The surgery to the South East of the centre could be included within the defined boundary as this represents a local use that compliments the existing uses within this centre and serves the community's need. |    |  |  |
| Recommendation:                                                                                                                                                                                                                |    |  |  |
| Retain Dismi                                                                                                                                                                                                                   | ss |  |  |
|                                                                                                                                                                                                                                |    |  |  |