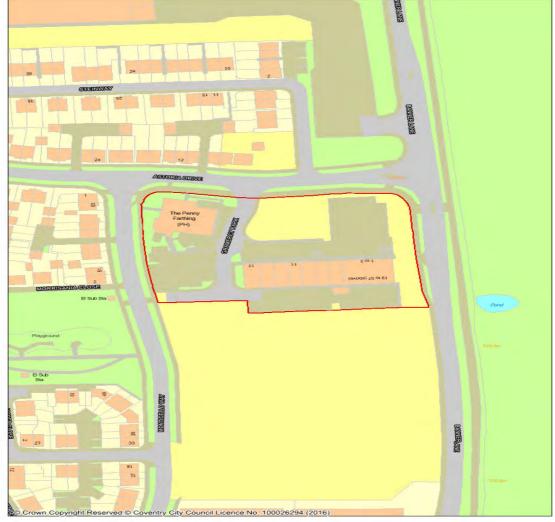

Within the new Banner Lane housing development sits an existing, newly built parade of shops. This existing complex will be formally identified as a local centre and a currently vacant plot adjacent to the centre will be identified for further local centre uses. The vacant plot is around 0.12ha and would be subject to a suitably designed scheme coming forward in a way that complements the existing centre and its surroundings.

Name: Banner Lane Local Centre

| Floorspace Bands (square metres) | Total Number of units: 7 |
|----------------------------------|--------------------------|
| 0-50                             | 0                        |
| 51-100                           | 3                        |
| 101-150                          | 0                        |
| 151-200                          | 2                        |
| 201-250                          | 0                        |
| 251+                             | 2                        |
| Totals                           | 7                        |