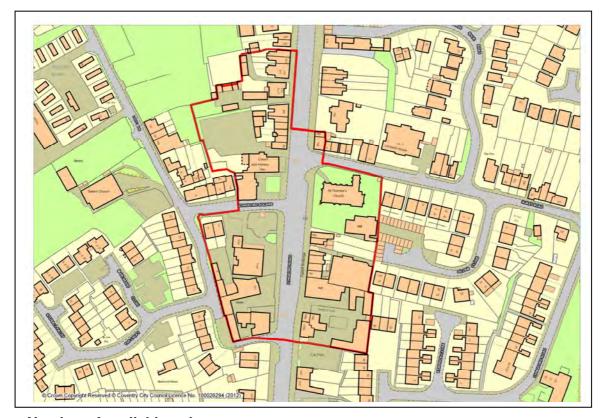

Name: Longford

| Floorspace Bands (square metres) | Total Number of units: 25 |
|----------------------------------|---------------------------|
| 0-50                             | 12                        |
| 51-100                           | 6                         |
| 101-150                          | 1                         |
| 151-200                          | 2                         |
| 201-250                          | 1                         |
| 251+                             | 3                         |
| Totals                           | 25                        |

### **Expansion Potential/ Boundary Changes**

| Yes | <b>&gt;</b> | No |  |
|-----|-------------|----|--|
|-----|-------------|----|--|

If yes, where?

The health care facility to the Southern boundary of the centre should be included as this represents a local use that compliments the existing uses within this centre and serves the community's need.