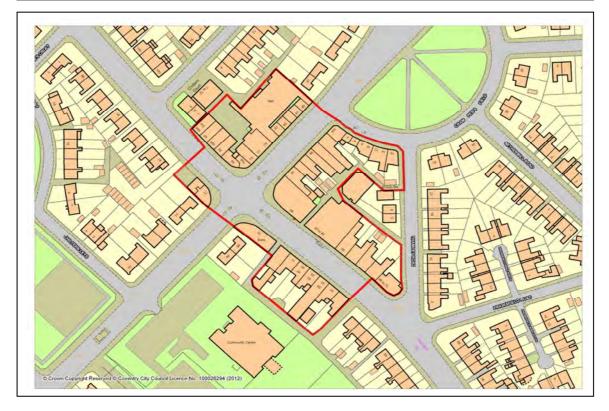

Name: Ansty Road

| Number of available units.       |                           |
|----------------------------------|---------------------------|
| Floorspace Bands (square metres) | Total Number of Units: 14 |
| 0-50                             | 0                         |
| 51-100                           | 10                        |
| 101-150                          | 0                         |
| 151-200                          | 0                         |
| 201-250                          | 1                         |
| 251+                             | 3                         |
| Total                            | 14                        |

| 2012                                                                                                                                                                                                                           | 0  |  |  |
|--------------------------------------------------------------------------------------------------------------------------------------------------------------------------------------------------------------------------------|----|--|--|
| 2013                                                                                                                                                                                                                           | 0  |  |  |
| 2014                                                                                                                                                                                                                           | 0  |  |  |
| 2015                                                                                                                                                                                                                           | 0  |  |  |
| Appropriate Car Parking Provision:  Yes No ✓                                                                                                                                                                                   |    |  |  |
| Type (Off street/on street) Limited off street/frontage parking                                                                                                                                                                |    |  |  |
| Expansion Potential/ Boundary Changes                                                                                                                                                                                          | S  |  |  |
| Yes No                                                                                                                                                                                                                         |    |  |  |
| If yes, where? The surgery to the South East of the centre could be included within the defined boundary as this represents a local use that compliments the existing uses within this centre and serves the community's need. |    |  |  |
| Recommendation:                                                                                                                                                                                                                |    |  |  |
| Retain Dismi                                                                                                                                                                                                                   | ss |  |  |
|                                                                                                                                                                                                                                |    |  |  |