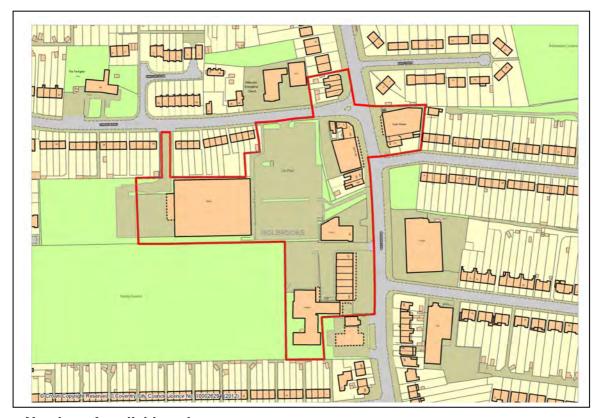

#### **Holbrook Lane**

Expand the centre to include a petrol filling station to the Southern edge of the centre.

### **Expansion Potential/ Boundary Changes**

| Yes | > | No |  |
|-----|---|----|--|
|-----|---|----|--|

If yes, where?

The petrol station towards the Southern edge of the centre sould be included within the defined boundary as this represents a local use that compliments the existing uses within this centre and serves the community's need.