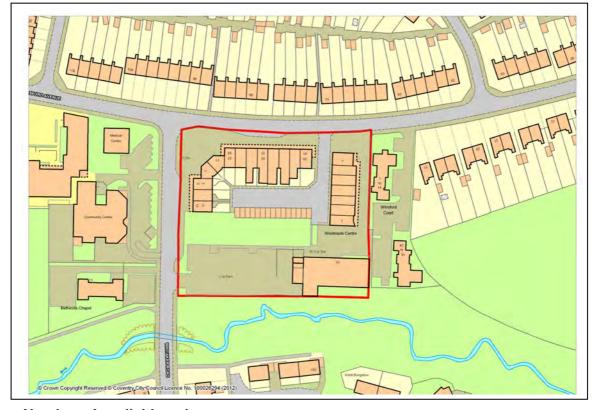

#### **Winsford Avenue**

Expand the centre to include the Neighbourhood Centre, Library, place of worship and day centre.

All of the suggested amendments to boundaries have been made to enhance the centre and include existing uses which; would be expected in a local centre, be suitable and long standing. Since the last review of centre boundaries two centres have had new build completions in the locality. Longford and Winsford Avenue have seen new build completions in the local vicinity. A medical centre was completed in 2006, which was not previously the centre. Winsford Avenue as seen a new medical and neighbourhood centre developed in recent years. The proposed boundary changes, have been made to enhance the centre and create a more logical and reasonable boundary and enable future regeneration of the centre as and when the need or demand arises.

### **Expansion Potential/ Boundary Changes**

If yes, where?

Extend the boundary of the centre across Whitaker Road to the West to include the Library, Neighbourhood centre, place of worship and day centre.