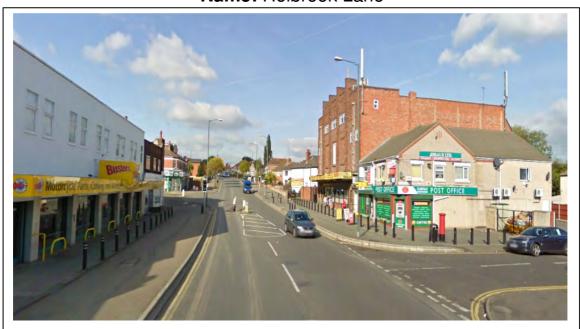

#### **Holbrook Lane**

Expand the centre to include a petrol filling station to the Southern edge of the centre.

Name: Holbrook Lane

| Floorspace Bands (square metres) | Total Number of units: 23 |
|----------------------------------|---------------------------|
| 0-50                             | 8                         |
| 51-100                           | 11                        |
| 101-150                          | 0                         |
| 151-200                          | 1                         |
| 201-250                          | 1                         |
| 251+                             | 2                         |
| Totals                           | 23                        |

### **Expansion Potential/ Boundary Changes**

| Yes | > | No |  |
|-----|---|----|--|
|-----|---|----|--|

If yes, where?

The petrol station towards the Southern edge of the centre sould be included within the defined boundary as this represents a local use that compliments the existing uses within this centre and serves the community's need.