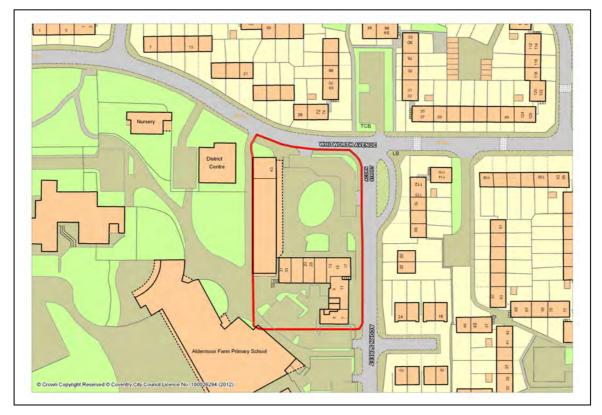

### **Ansty Road**

Expand the centre to include a doctor's surgery to the South East of the centre.

| 2012                                                                                                                                                                                                                           | 0  |  |  |
|--------------------------------------------------------------------------------------------------------------------------------------------------------------------------------------------------------------------------------|----|--|--|
| 2013                                                                                                                                                                                                                           | 0  |  |  |
| 2014                                                                                                                                                                                                                           | 0  |  |  |
| 2015                                                                                                                                                                                                                           | 0  |  |  |
| Appropriate Car Parking Provision:  Yes No ✓                                                                                                                                                                                   |    |  |  |
| Type (Off street/on street) Limited off street/frontage parking                                                                                                                                                                |    |  |  |
| Expansion Potential/ Boundary Changes                                                                                                                                                                                          | S  |  |  |
| Yes No                                                                                                                                                                                                                         |    |  |  |
| If yes, where? The surgery to the South East of the centre could be included within the defined boundary as this represents a local use that compliments the existing uses within this centre and serves the community's need. |    |  |  |
| Recommendation:                                                                                                                                                                                                                |    |  |  |
| Retain Dismi                                                                                                                                                                                                                   | ss |  |  |
|                                                                                                                                                                                                                                |    |  |  |