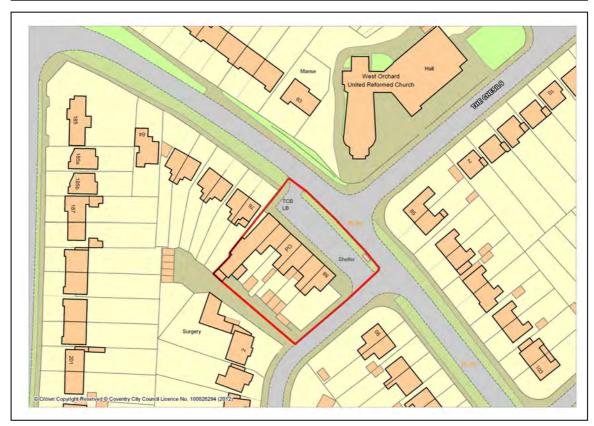

#### **Radford Road**

Expand the centre to include a social club to the Northern edge of the centre.

All of the suggested amendments to boundaries have been made to enhance the centre and include existing uses which; would be expected in a local centre, be suitable and long standing. Since the last review of centre boundaries one centre where a change is proposed is Longford Road. A medical centre was completed in 2006, which previously was not in the centre.

#### **Winsford Avenue**

Expand the centre to include the Neighbourhood Centre, Library, place of worship and day centre.

All of the suggested amendments to boundaries have been made to enhance the centre and include existing uses which; would be expected in a local centre, be suitable and long standing. Since the last review of centre boundaries two centres have had new build completions in the locality. Longford and Winsford Avenue have seen new build completions in the local vicinity. A medical centre was completed in 2006, which was not previously the centre. Winsford Avenue as seen a new medical and neighbourhood centre developed in recent years. The proposed boundary changes, have been made to enhance the centre and create a more logical and reasonable boundary and enable future regeneration of the centre as and when the need or demand arises.

### **Expansion Potential/ Boundary Changes**

| Yes | <b>&gt;</b> | No |  |
|-----|-------------|----|--|
|-----|-------------|----|--|

If yes, where?

The health care facility to the Southern boundary of the centre should be included as this represents a local use that compliments the existing uses within this centre and serves the community's need.