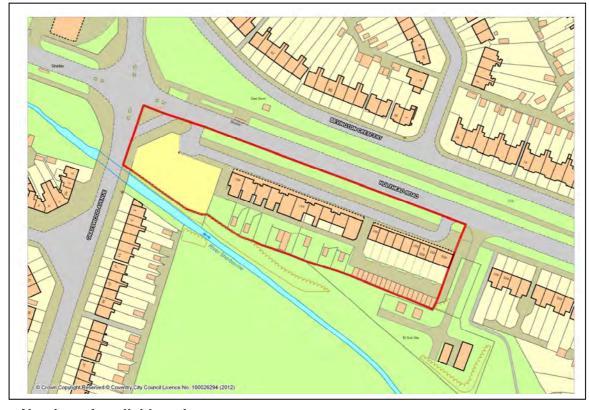

#### **Radford Road**

Expand the centre to include a social club to the Northern edge of the centre.

All of the suggested amendments to boundaries have been made to enhance the centre and include existing uses which; would be expected in a local centre, be suitable and long standing. Since the last review of centre boundaries one centre where a change is proposed is Longford Road. A medical centre was completed in 2006, which previously was not in the centre.

#### **Winsford Avenue**

Expand the centre to include the Neighbourhood Centre, Library, place of worship and day centre.

All of the suggested amendments to boundaries have been made to enhance the centre and include existing uses which; would be expected in a local centre, be suitable and long standing. Since the last review of centre boundaries two centres have had new build completions in the locality. Longford and Winsford Avenue have seen new build completions in the local vicinity. A medical centre was completed in 2006, which was not previously the centre. Winsford Avenue as seen a new medical and neighbourhood centre developed in recent years. The proposed boundary changes, have been made to enhance the centre and create a more logical and reasonable boundary and enable future regeneration of the centre as and when the need or demand arises.

Name: Winsford Avenue

| Floorspace Bands (square metres) | Total Number of units: 22 |
|----------------------------------|---------------------------|
| 0-50                             | 5                         |
| 51-100                           | 15                        |
| 101-150                          | 0                         |
| 151-200                          | 1                         |
| 201-250                          | 0                         |
| 251+                             | 1                         |
| Totals                           | 22                        |

### **Expansion Potential/ Boundary Changes**

If yes, where?

Extend the boundary of the centre across Whitaker Road to the West to include the Library, Neighbourhood centre, place of worship and day centre.