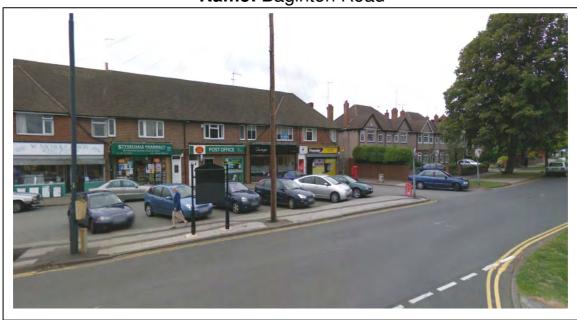

### Recommendation:

| Retain Dismiss | S |
|----------------|---|
|----------------|---|

Name: Baginton Road

| Floorspace Bands (square metres) | Total Number: 7 |
|----------------------------------|-----------------|
| 0-50                             | 1               |
| 51-100                           | 5               |
| 101-150                          | 0               |
| 151-200                          | 1               |
| 201-250                          | 0               |
| 251+                             | 0               |
| Totals                           | 7               |