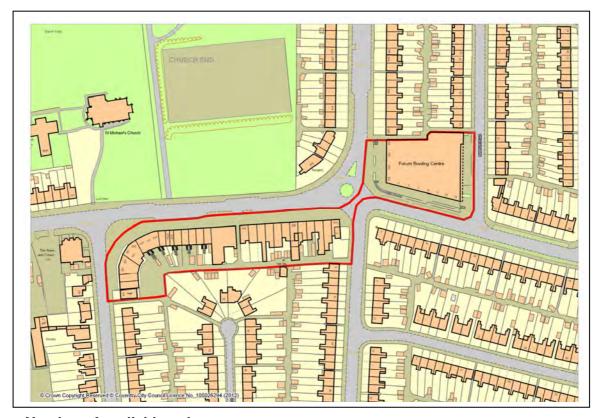

#### **Radford Road**

Expand the centre to include a social club to the Northern edge of the centre.

All of the suggested amendments to boundaries have been made to enhance the centre and include existing uses which; would be expected in a local centre, be suitable and long standing. Since the last review of centre boundaries one centre where a change is proposed is Longford Road. A medical centre was completed in 2006, which previously was not in the centre.

#### **Longford Road**

Expand the centre to include a health centre to the Southern edge of the centre.

### **Expansion Potential/ Boundary Changes**

| Yes | <b>&gt;</b> | No |  |
|-----|-------------|----|--|
|-----|-------------|----|--|

If yes, where?

The health care facility to the Southern boundary of the centre should be included as this represents a local use that compliments the existing uses within this centre and serves the community's need.