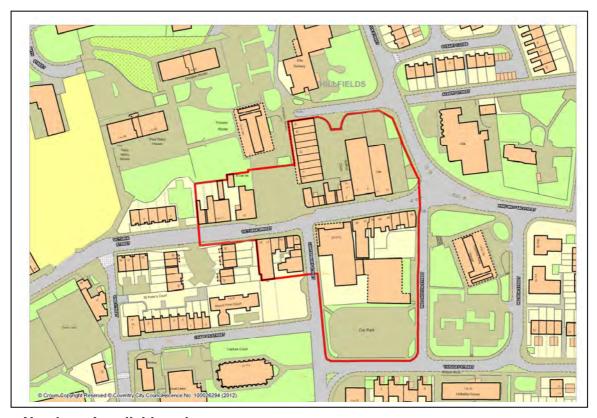

Name: Hillfields

| Floorspace Bands (square metres) | Total Number of units: 34 |
|----------------------------------|---------------------------|
| 0-50                             | 10                        |
| 51-100                           | 14                        |
| 101-150                          | 4                         |
| 151-200                          | 1                         |
| 201-250                          | 2                         |
| 251+                             | 3                         |
| Totals                           | 34                        |