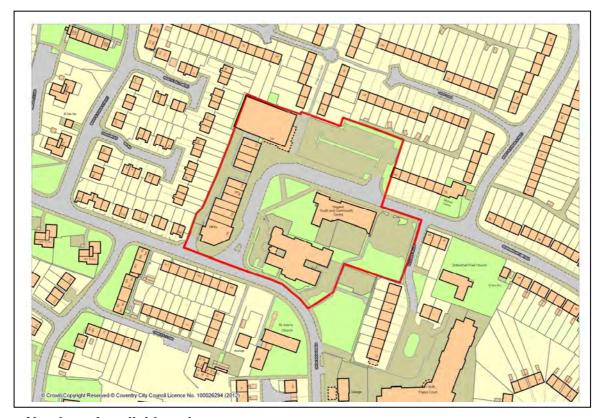

#### **Longford Road**

Expand the centre to include a health centre to the Southern edge of the centre.

### **Expansion Potential/ Boundary Changes**

| Yes | <b>&gt;</b> | No |  |
|-----|-------------|----|--|
|-----|-------------|----|--|

If yes, where?

The health care facility to the Southern boundary of the centre should be included as this represents a local use that compliments the existing uses within this centre and serves the community's need.