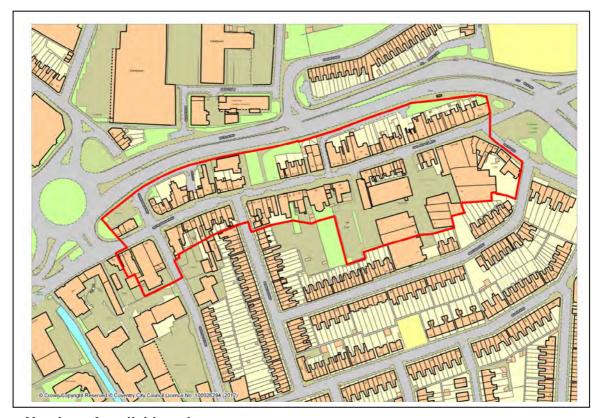

Name: Far Gosford Street

| Floorspace Bands (square metres) | Total Number of units: 86 |
|----------------------------------|---------------------------|
| 0-50                             | 33                        |
| 51-100                           | 29                        |
| 101-150                          | 11                        |
| 151-200                          | 4                         |
| 201-250                          | 2                         |
| 251+                             | 7                         |
| Totals                           | 86                        |