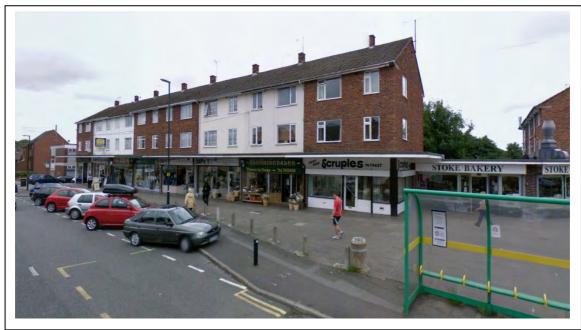

#### **Winsford Avenue**

Expand the centre to include the Neighbourhood Centre, Library, place of worship and day centre.

All of the suggested amendments to boundaries have been made to enhance the centre and include existing uses which; would be expected in a local centre, be suitable and long standing. Since the last review of centre boundaries two centres have had new build completions in the locality. Longford and Winsford Avenue have seen new build completions in the local vicinity. A medical centre was completed in 2006, which was not previously the centre. Winsford Avenue as seen a new medical and neighbourhood centre developed in recent years. The proposed boundary changes, have been made to enhance the centre and create a more logical and reasonable boundary and enable future regeneration of the centre as and when the need or demand arises.

### **Expansion Potential/ Boundary Changes**

If yes, where?

Extend the boundary of the centre across Whitaker Road to the West to include the Library, Neighbourhood centre, place of worship and day centre.