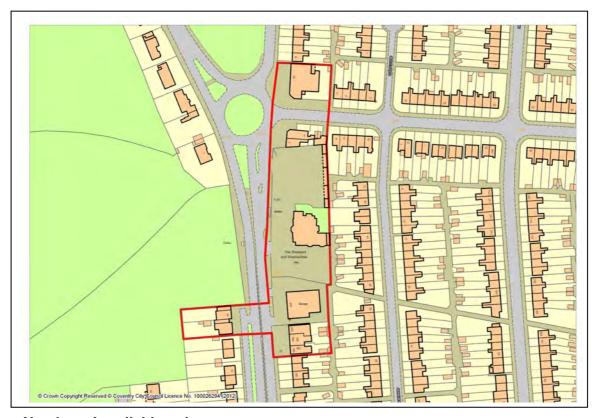

Name: Holbrook Lane

| Floorspace Bands (square metres) | Total Number of units: 23 |
|----------------------------------|---------------------------|
| 0-50                             | 8                         |
| 51-100                           | 11                        |
| 101-150                          | 0                         |
| 151-200                          | 1                         |
| 201-250                          | 1                         |
| 251+                             | 2                         |
| Totals                           | 23                        |

### **Expansion Potential/ Boundary Changes**

| Yes | > | No |  |
|-----|---|----|--|
|-----|---|----|--|

If yes, where?

The petrol station towards the Southern edge of the centre sould be included within the defined boundary as this represents a local use that compliments the existing uses within this centre and serves the community's need.