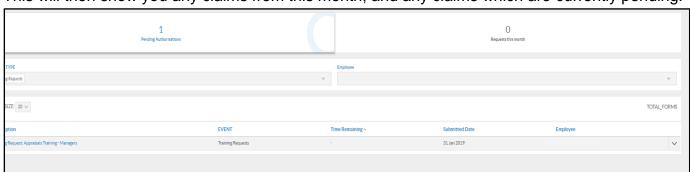

## **Approving and Rejecting Requests & Claims**

Click into **My Authorisations** from the left hand main menu, or select the relevant authorisation from your dashboard

This will then show you any claims from this month, and any claims which are currently pending.

Please note: You may have different types of claims to approve, or multiple employees to approve claims for. These will be shown in individual tabs on the screen.