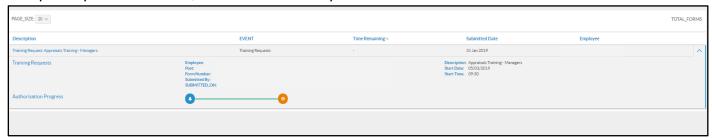

## To open a particular claim, click on the Description of the claim

From this screen, you can then **authorise** or **reject** the claim.

Click  $\mathbf{Ok}$  on the confirmation message. When the confirmation screen appears, click  $\mathbf{Continue}$ .