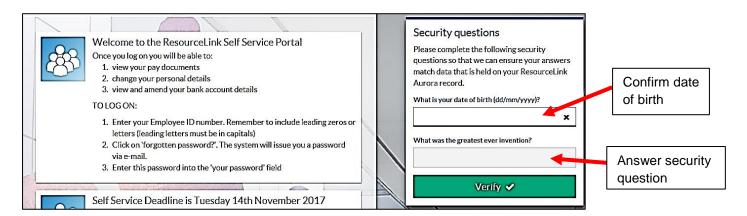

## **Log in to MyEmployment**

Follow this link to access the log in screen: https://myemployment.coventry.gov.uk