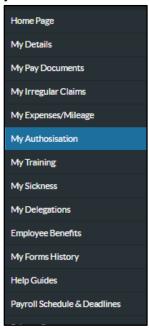

## **Approving and Rejecting Requests & Claims**

Click into **My Authorisations** from the left hand main menu, or select the relevant authorisation from your dashboard

This will then show you any claims from this month, and any claims which are currently pending.