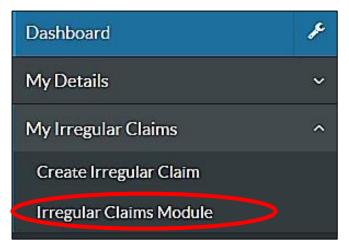

## Viewing Irregular Claims

Follow this link to access the log in screen: <a href="https://myemployment.coventry.gov.uk">https://myemployment.coventry.gov.uk</a>

Log in to MyEmployment.

Click Irregular Claims Module.