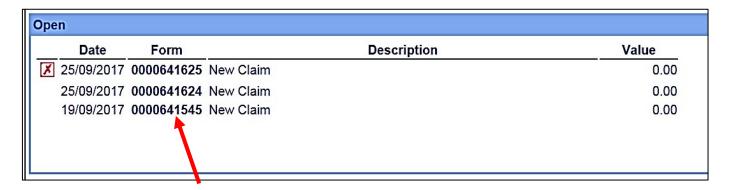

The screen shows your forms' statuses.

| Open       |  |
|------------|--|
| Submitted  |  |
| Authorised |  |
| Rejected   |  |
| Withdrawn  |  |
|            |  |

- Open: claims that has been created but not submitted.
- Submitted: claims that have been submitted and are awaiting approval.
- Authorised: submitted claims that have been authorised.
- · Rejected: submitted claims that have been rejected.
- Withdrawn: submitted claims that you cancelled before they were authorised.

The list in each tab will provide information on the claim(s).

Click to open. You can submit open claims or withdraw submitted claims from there.