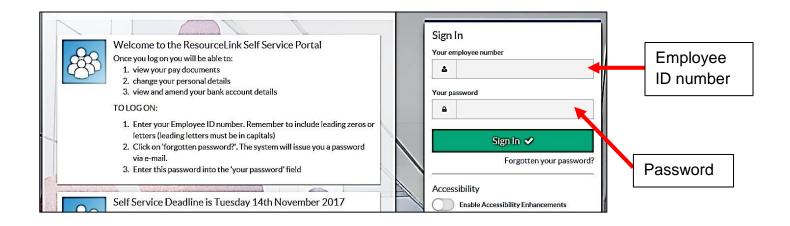

## Viewing Irregular Claims

Follow this link to access the log in screen: <a href="https://myemployment.coventry.gov.uk">https://myemployment.coventry.gov.uk</a>

Log in to MyEmployment.

Click Irregular Claims Module.