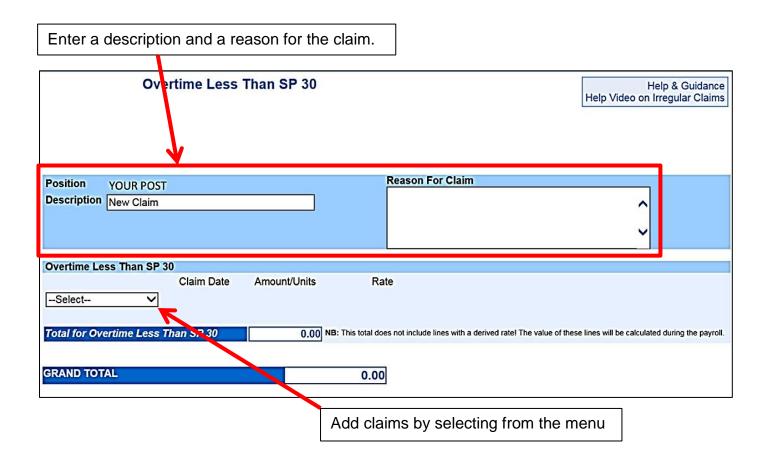

The Claim Form will now be displayed.

This creates a 'claim row'. You can add additional 'claim rows' to the form by choosing from the dropdown menu again.

**Note:** Non-school-based staff must complete a new 'claim row' for each day of overtime.

Click **Save** to complete later, **Back** to exit, **Reset** to clear all claims, or **Submit** to send for processing.

Click **OK** on the pop-up and **Continue** on the confirmation page.