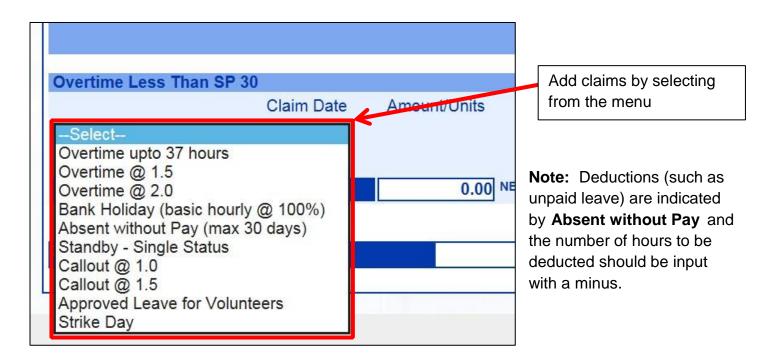

The Claim Form will now be displayed.

This creates a 'claim row'. You can add additional 'claim rows' to the form by choosing from the dropdown menu again.

**Note:** Non-school-based staff must complete a new 'claim row' for each day of overtime.