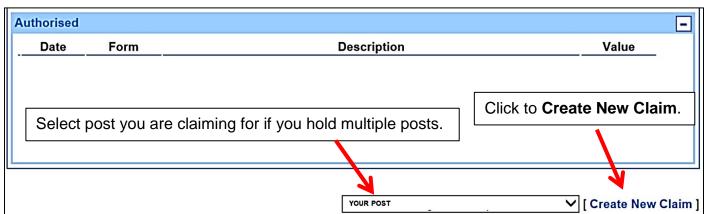

The Claim Form will now be displayed.

This creates a 'claim row'. You can add additional 'claim rows' to the form by choosing from the dropdown menu again.

**Note:** Non-school-based staff must complete a new 'claim row' for each day of overtime.