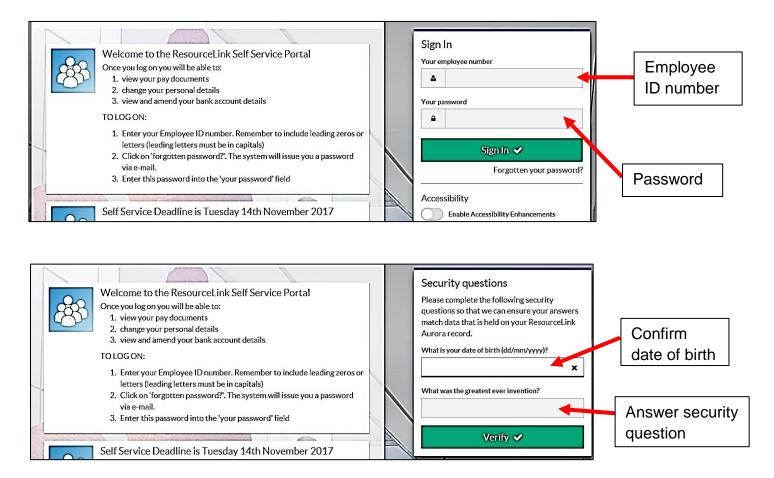

## **Submitting Irregular Claims**

Follow this link to access the log in screen: <a href="https://myemployment.coventry.gov.uk">https://myemployment.coventry.gov.uk</a>

Log in to MyEmployment.

Click Irregular Claims Module.