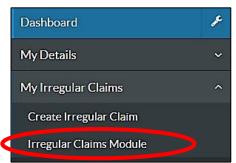

## **Submitting Irregular Claims**

Follow this link to access the log in screen: <a href="https://myemployment.coventry.gov.uk">https://myemployment.coventry.gov.uk</a>

Log in to MyEmployment.

Click Irregular Claims Module.