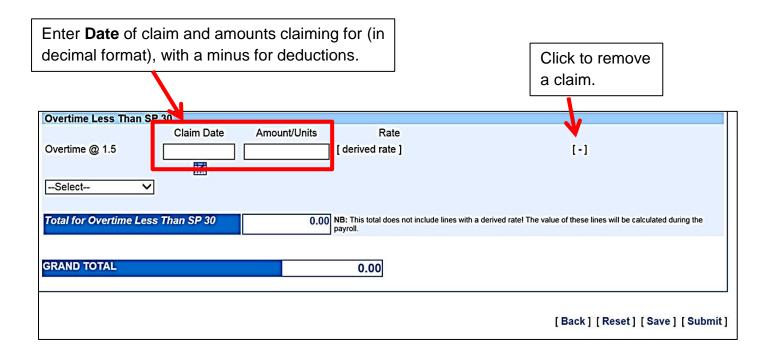

The Claim Form will now be displayed.

This creates a 'claim row'. You can add additional 'claim rows' to the form by choosing from the dropdown menu again.

**Note:** Non-school-based staff must complete a new 'claim row' for each day of overtime.

Click **Save** to complete later, **Back** to exit, **Reset** to clear all claims, or **Submit** to send for processing.

Click **OK** on the pop-up and **Continue** on the confirmation page.