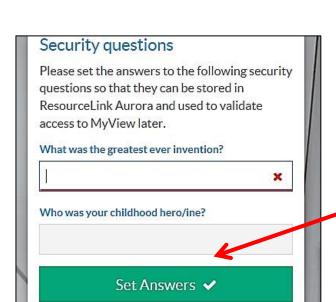

questions so that we can ensure your answers match data that is held on your ResourceLink

Verify 🗸

×

Click Sign In.

Enter your date of birth and click Verify.

Enter the answers to your two **Security Questions**.

Click Set Answers.

Enter temporary password.

Enter New Password.

Click Submit.