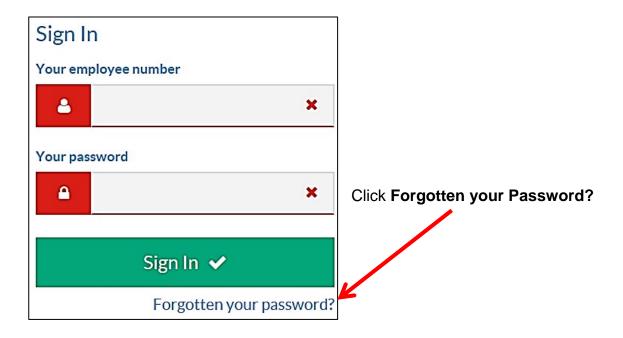

## **Logging In**

Follow this link to access the log in screen: <a href="https://myemployment.coventry.gov.uk">https://myemployment.coventry.gov.uk</a>







## **Password Reset**









Enter **Employee ID** and the **temporary password** you received through email.

Security questions

Aurora record.

Please complete the following security

What is your date of birth (dd/mm/yyyy)?

questions so that we can ensure your answers match data that is held on your ResourceLink

Verify 🗸

×

Click Sign In.

Enter your date of birth and click Verify.



Enter the answers to your two **Security Questions**.

Click Set Answers.



Enter temporary password.

Enter New Password.

Click Submit.