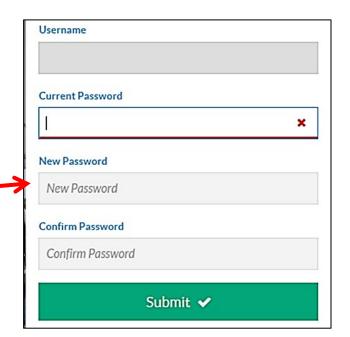

## **Password Reset**

Enter **Employee ID** and the **temporary password** you received through email.

Security questions

Aurora record.

Please complete the following security

What is your date of birth (dd/mm/yyyy)?

Click Set Answers.

Enter temporary password.

Enter New Password.

Click Submit.