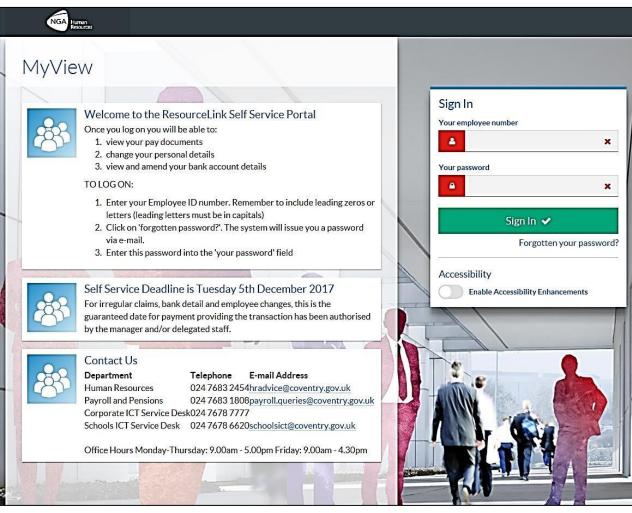

## **Logging In**

Follow this link to access the log in screen: <a href="https://myemployment.coventry.gov.uk">https://myemployment.coventry.gov.uk</a>