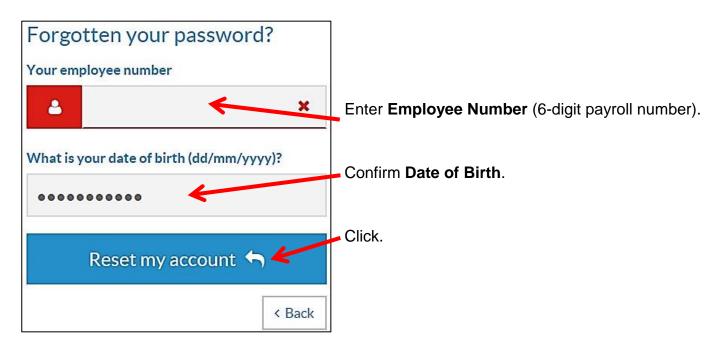

## **Password Reset**

Enter **Employee ID** and the **temporary password** you received through email.

Security questions

Aurora record.

Please complete the following security

What is your date of birth (dd/mm/yyyy)?