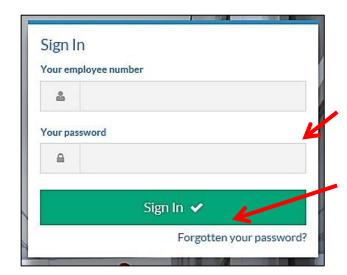

## **Password Reset**

Enter **Employee ID** and the **temporary password** you received through email.

Security questions

Aurora record.

Please complete the following security

What is your date of birth (dd/mm/yyyy)?

questions so that we can ensure your answers match data that is held on your ResourceLink

Verify 🗸

×

Click Sign In.

Enter your date of birth and click Verify.

Enter the answers to your two **Security Questions**.