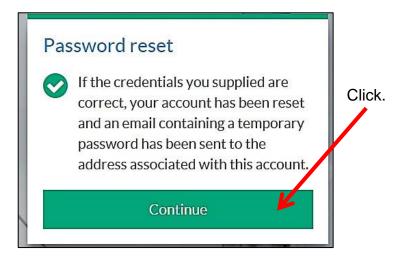

## **Password Reset**

Enter **Employee ID** and the **temporary password** you received through email.

Security questions

Aurora record.

Please complete the following security

What is your date of birth (dd/mm/yyyy)?