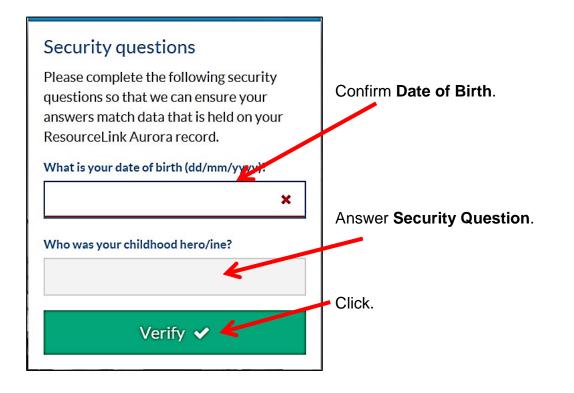

## **Password Reset**

Enter **Employee ID** and the **temporary password** you received through email.

Security questions

Aurora record.

Please complete the following security

What is your date of birth (dd/mm/yyyy)?

questions so that we can ensure your answers match data that is held on your ResourceLink

Verify 🗸

×

Click Sign In.

Enter your date of birth and click Verify.

Enter the answers to your two **Security Questions**.