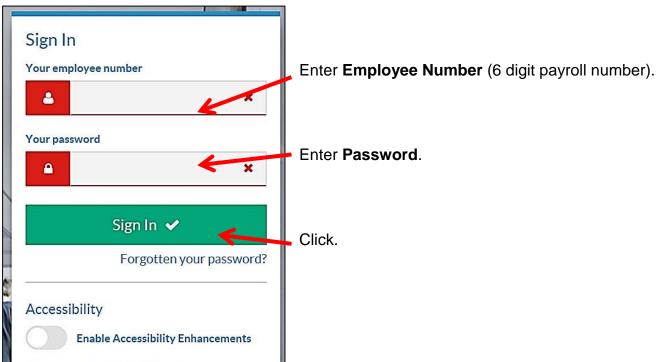

## **Password Reset**

Enter **Employee ID** and the **temporary password** you received through email.

Security questions

Aurora record.

Please complete the following security

What is your date of birth (dd/mm/yyyy)?