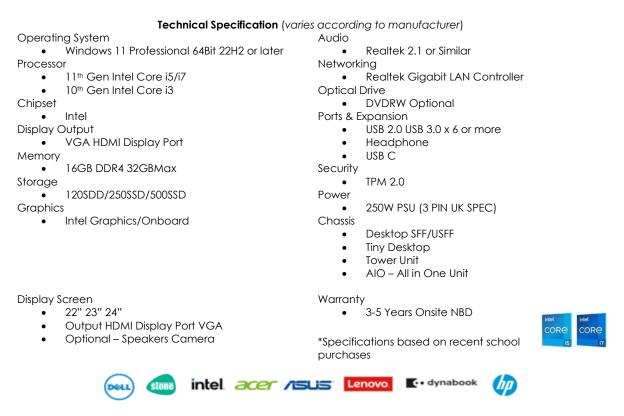

## **Coventry City Council**

Recommended Computer/Laptop Specification for Admin Computers\* (MARCH 2024)

Laptop and mobile device specification, we recommend the above, with added:

- Microsoft Windows 11 Pro (must be purchased with the device or downgraded)
- Office 2021 Pro
- Office 365 Entitlement this can be used, and a licence assigned in the portal, but this is a limited product, and some features may be newer but will vary to the full package, and interactions with other applications such as SIMS for reporting.

We recommend the Microsoft Windows 10/11 Pro 22H2 OS currently, as still in support with Microsoft Service channels. Windows 11 will be deployed on new equipment and existing equipment can be upgraded where hardware is compatible but please contact us for advice and guidance. Windows Update can apply this to equipment as a feature update but please ensure all data is backed up.

The Office versions may not be included in the procurement of computing equipment so this must be stated at the time of requesting the quote. The latest version of Office is 2021 Pro Plus which is a licenced product, but you may be entitled to use Office365 platform which includes Office Suite. It is the sites responsibility to request the required Office version and have the licence codes which will be needed when installation is done.

Coventry City Council will aim to provide written quotations upon request through our suppliers and educational partners, prices are subject to change at any time, as can the brand manufacturers and suppliers of equipment. The above stated specifications are based on a minimum specification and desktop-based units which usually have onboard peripherals, but any requirements can be customised, please speak to us!