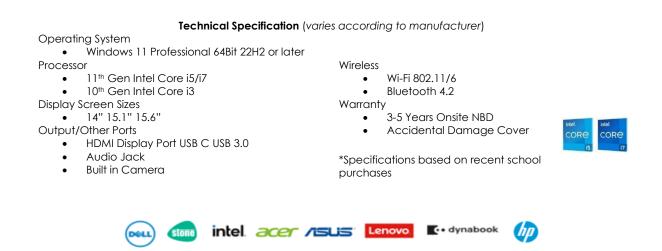

## **Coventry City Council**

Recommended Computer/Laptop Specification for Admin Computers\* (MARCH 2024)

Laptop and mobile device specification, we recommend the above, with added:

- Microsoft Windows 11 Pro (must be purchased with the device or downgraded)
- Office 2021 Pro
- Office 365 Entitlement this can be used, and a licence assigned in the portal, but this is a limited product, and some features may be newer but will vary to the full package, and interactions with other applications such as SIMS for reporting.

We recommend the Microsoft Windows 10/11 Pro 22H2 OS currently, as still in support with Microsoft Service channels. Windows 11 will be deployed on new equipment and existing equipment can be upgraded where hardware is compatible but please contact us for advice and guidance. Windows Update can apply this to equipment as a feature update but please ensure all data is backed up.

The Office versions may not be included in the procurement of computing equipment so this must be stated at the time of requesting the quote. The latest version of Office is 2021 Pro Plus which is a licenced product, but you may be entitled to use Office365 platform which includes Office Suite. It is the sites responsibility to request the required Office version and have the licence codes which will be needed when installation is done.

Coventry City Council will aim to provide written quotations upon request through our suppliers and educational partners, prices are subject to change at any time, as can the brand manufacturers and suppliers of equipment. The above stated specifications are based on a minimum specification and desktop-based units which usually have onboard peripherals, but any requirements can be customised, please speak to us!