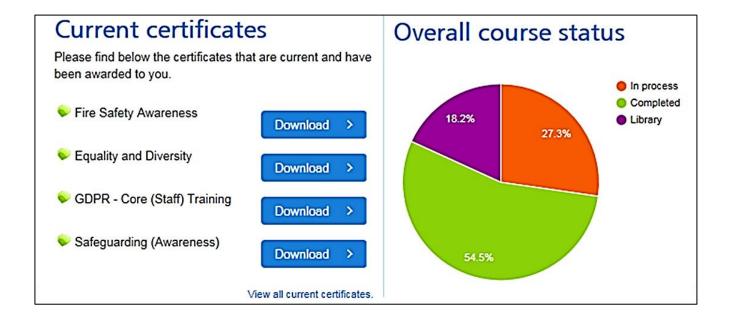

Current certificates shows you all of the certificates you currently hold, which have not expired.

**Overall course status** displays a pie chart of information about your learning. This will show you:

- The courses which you are not enrolled on (Library) in purple.
- The courses you are enrolled on but have not started (**Not started**) in blue.
- Courses you are currently completing (In progress) in orange.
- Courses you have completed (Completed) in green.
- Courses which have been recommended to you (Recommended) in brown.