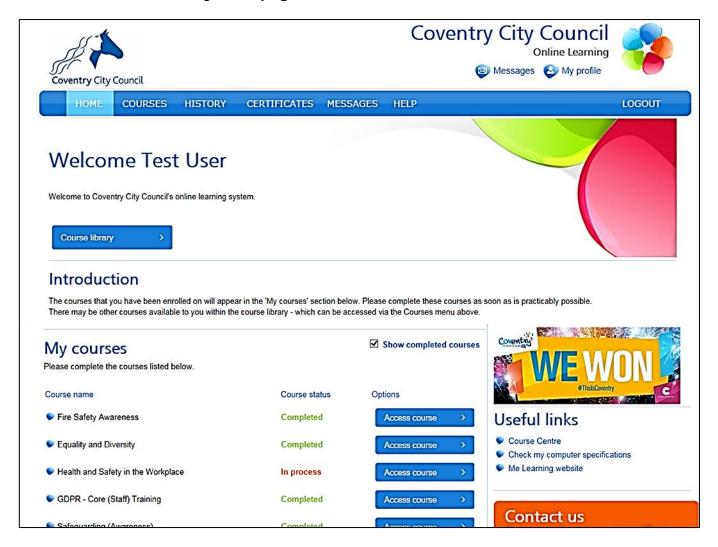

## **Homepage**

This is the Online Learning Homepage.

**My Courses** displays all of the courses which you have completed or are enrolled on. You have the option to only show courses that have not yet been completed.

To do this, you will need to untick the **Show completed courses** box.

**Useful links** provides links to resources which can be of assistance to you, such as a website that tells you if you need to update any software on your computer to use the site.

**Contact us** provides you with other useful information and contact information for assistance.

You will also be able to find User Guides, and the link to MyServiceDesk to log any system issues.

Recommended Courses shows you all of the courses which have been recommended to you.

Current certificates shows you all of the certificates you currently hold, which have not expired.

**Overall course status** displays a pie chart of information about your learning. This will show you:

- The courses which you are not enrolled on (Library) in purple.
- The courses you are enrolled on but have not started (**Not started**) in blue.
- Courses you are currently completing (In progress) in orange.
- Courses you have completed (Completed) in green.
- Courses which have been recommended to you (Recommended) in brown.