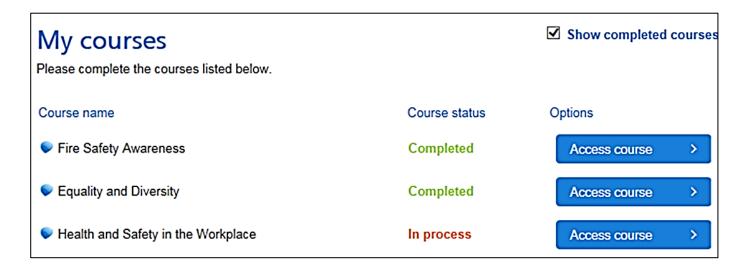

## **Homepage**

This is the Online Learning Homepage.

**My Courses** displays all of the courses which you have completed or are enrolled on. You have the option to only show courses that have not yet been completed.

To do this, you will need to untick the **Show completed courses** box.

**Useful links** provides links to resources which can be of assistance to you, such as a website that tells you if you need to update any software on your computer to use the site.