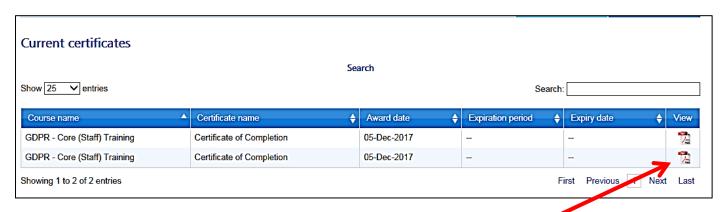

## **Current Certificates**

All current certificates that you hold for courses which you have completed will be displayed here. If you have completed the same course multiple times, the system will show multiple certificates for the same course.

You can download a copy of a certificate by clicking on the PDF icon.