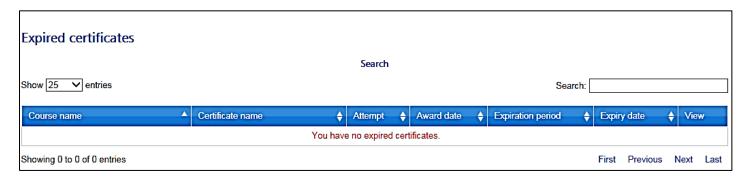

## **Expired Certificates**

Some training is only 'valid' for a defined period of time. On the system, this is reflected by having an 'expiry date' for certificates. Once a certificate has expired, it will be stored in the **Expired** certificates section.