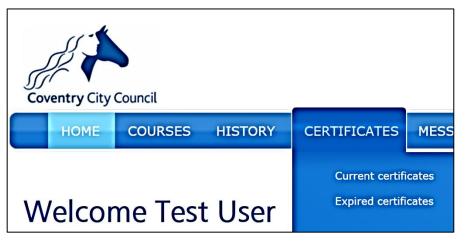

## **Certificates**

You are able to view your current and expired certificates on the system by clicking on **Certificates** in the menu bar, then either **Current certificates** or **Expired certificates**.