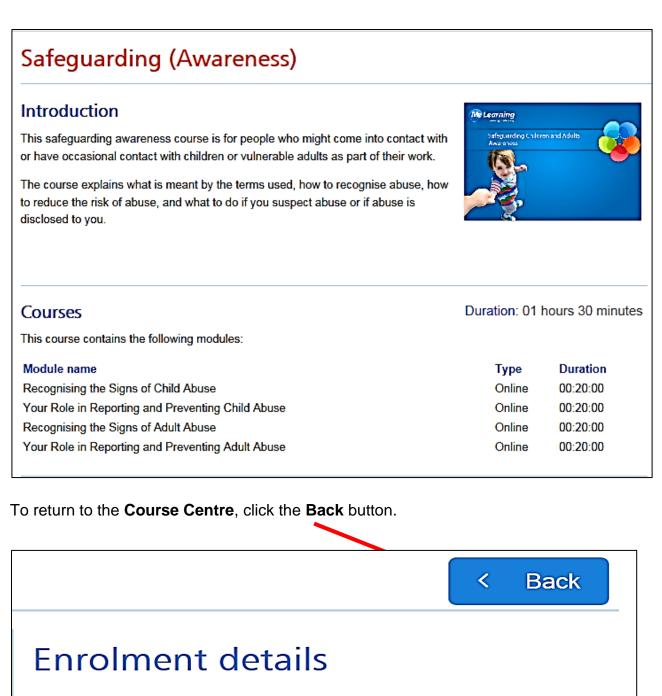

View details of the course by clicking the **Details** button.

The course information will then be displayed.

To access any of the courses you will need to login. If you do not have an account you will need to selfregister or contact us for login details.