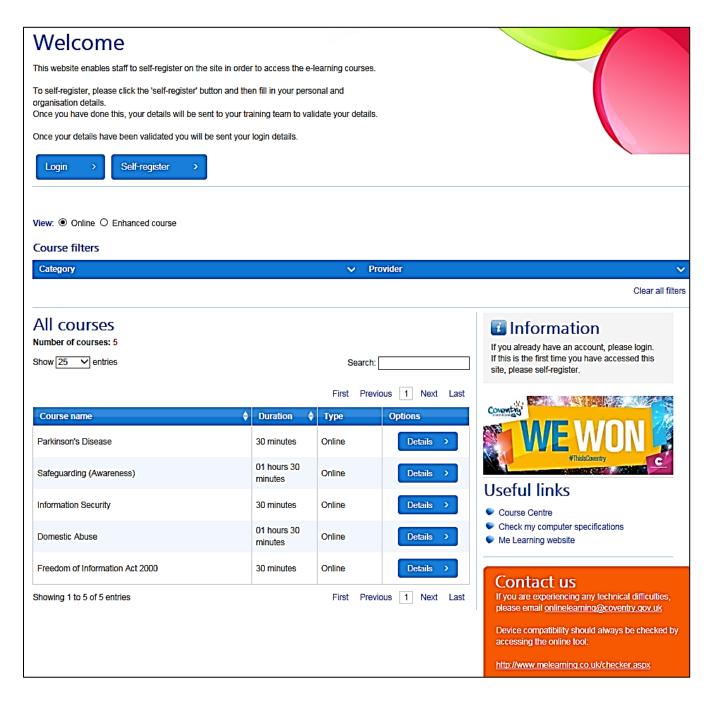

You can search for specific courses using the **Search** box. Please be aware some of the course names may have changed slightly or may no longer be available.

|                                 |    |                        | First      | Previo | us 1 Next | Last |
|---------------------------------|----|------------------------|------------|--------|-----------|------|
| Course name                     | \$ | Duration               | \$<br>Туре |        | Options   |      |
| Parkinson's Disease             |    | 30 minutes             | Online     |        | Details > |      |
| Safeguarding (Awareness)        |    | 01 hours 30<br>minutes | Online     |        | Details > |      |
| nformation Security             |    | 30 minutes             | Online     |        | Details > |      |
| Domestic Abuse                  |    | 01 hours 30<br>minutes | Online     |        | Details > |      |
| Freedom of Information Act 2000 | _  | 30 minutes             | Online     |        | Details > |      |

See basic information about the course(s) available, such as the course duration.

| Course name                     | Duration 🔶             | Type         | Options        |
|---------------------------------|------------------------|--------------|----------------|
| Parkinson's Disease             | 30 minutes             | Online       | Details >      |
| Safeguarding (Awareness)        | 01 hours 30<br>minutes | Online       | Details >      |
| Information Security            | 30 minutes             | Online       | Details >      |
| Domestic Abuse                  | 01 hours 30<br>minutes | Online       | Details >      |
| Freedom of Information Act 2000 | 30 minutes             | Online       | Details >      |
| Showing 1 to 5 of 5 entries     |                        | First Previo | us 1 Next Last |