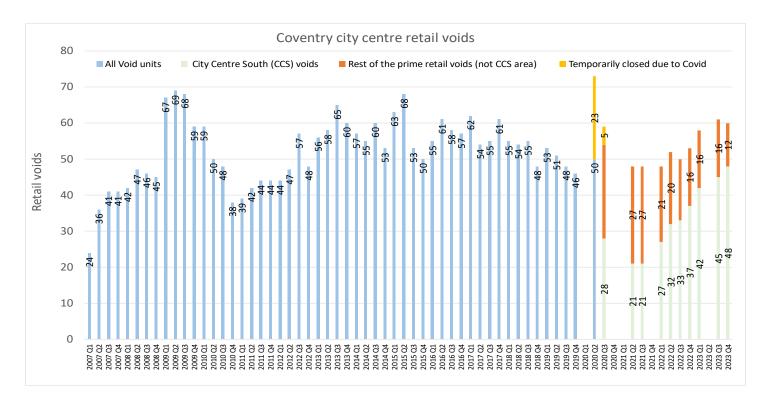

The survey normally takes place every quarter, four times a year to track trends in shops opening and closing over time. Due to Covid-19 there have been a few quarters for which a survey wasn't possible or practical, so there have been some gaps with surveys only taking place in some quarters in the last two years and there was no survey undertaken at Q2 this year.

#### **Summary**

At Q4 2023 there were 60 empty shop units. This means that the total number of empty units is one lower than it was in the last survey in Q3 2023. Compared to the last survey, seven previously empty units are newly occupied, and six units are newly empty.

There were several vacant shops (marked with an \*) in City Centre South (CCS) at the time of survey, this should be viewed in the context of the effect of the proposed <u>City Centre South</u> developments. It means that potential tenants are less likely to want lets in this area in the short term and many have moved out recently. The vacancy rate is again much higher in the City Centre South area than elsewhere, a number of shops in this area have recently moved to other areas in Coventry. The vacancy rate of 46.6% for the City Centre South area is high, compared to a vacancy rate of 4.4% for the rest of the city centre. The vacancy rate is 16.0% for the whole of the city centre.

| Data summary                                                            | Q4<br>2021 | Q1<br>2022 | Q2<br>2022 | Q3<br>2022 | Q4<br>2022 | Q1<br>2023 | Q2<br>2023 | Q3<br>2023 | Q4<br>2023 |
|-------------------------------------------------------------------------|------------|------------|------------|------------|------------|------------|------------|------------|------------|
| a. Number of units closed in the City<br>Centre South (CCS) area        |            | 27         | 32         | 33         | 37         | 42         |            | 45         | 48         |
| b Number of empty units in rest of the prime retail area (not CCS area) |            | 21         | 20         | 17         | 16         | 16         |            | 16         | 12         |
| c. Number of shop units not currently open (a+b)                        |            | 48         | 52         | 50         | 53         | 58         |            | 61         | 60         |
| d. Total number of shop units surveyed                                  |            | 375        | 375        | 375        | 376        | 377        |            | 377        | 376        |
| e. Number of occupied units (d – c)                                     |            | 327        | 323        | 325        | 323        | 319        |            | 316        | 316        |
|                                                                         | No         |            |            |            |            |            | No         |            |            |
| % of shops units empty                                                  | Survey     | 12.8%      | 13.9%      | 13.3%      | 14.1%      | 15.4%      | Survey     | 16.2%      | 16.0%      |
| UK % void benchmark from Springboard                                    |            | 11.2%      | 11.2%      | 10.9%      | 10.2%      | 11.0%      |            | 13.6%      |            |
| West Midlands % void benchmark from<br>Springboard                      |            | 12.6%      | 13.3%      | 12.4%      | 12.0%      | 12.2%      |            | 11.2%      |            |