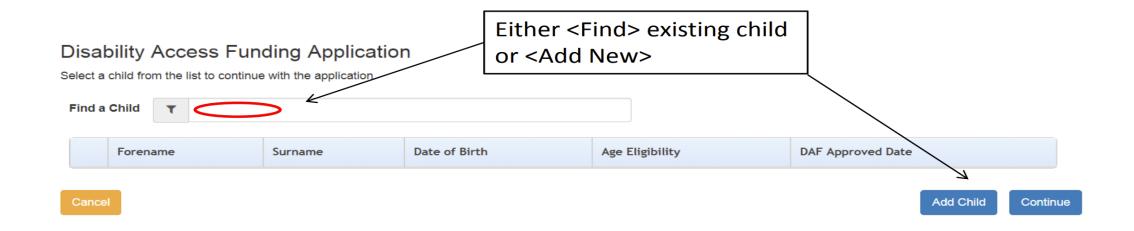

# Find existing child or add new

# Select existing child

#### Disability Access Funding Application

Select a child from the list to continue with the application

Find a Child Show Eligible Children 🗸

|   | Forename | Surname        | Date of Birth | Age Eligibility | DAF Approved Date |
|---|----------|----------------|---------------|-----------------|-------------------|
|   | Spring   | Daftest        | 03/06/2019    | Yes             | 07/12/2022        |
| 0 | Test     | Threesevennine | 03/06/2019    | Yes             |                   |

Cancel

Add Child

Continue