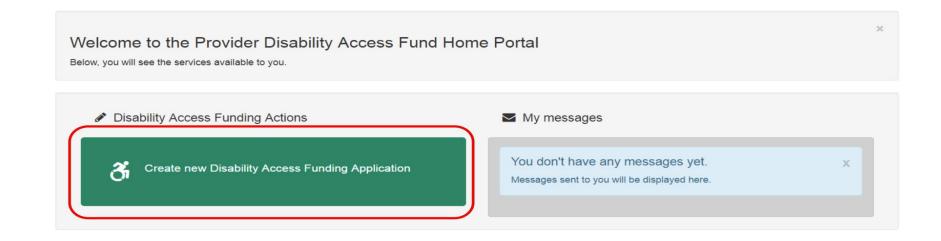

#### Welcome to the Provider Portal

For general guidance for Headcount tasks and messages click HERE

For specific guidance regarding the 30 Hours Extended Entitlement portal, please click HERE

For specific guidance regarding the Two Year Old Funding Portal please click HERE

## Create New Application (DAF)