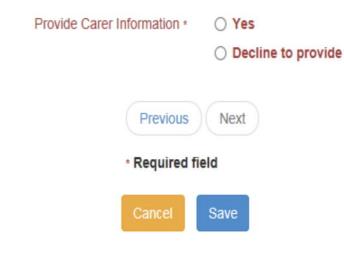

### If the child is a 3 or 4 year old, you will be asked to complete the EYPP section. This is additional money you can claim to support the child. This could be up to £342 a year

Personal Details Contact Details Other Carer Details

Carer information is required to allow an economic assessment for Early Years Pupil Premium. If the information is not provided, no EYPP can paid for this child unless the child qualifies via a non economic route e.g 'Looked-After' status (LAC).

### **Please provide carers details**

Personal Details Contact Details Other Carer Details

Carer information is required to allow an economic assessment for Early Years Pupil Premium. If the information is not provided, no EYPP can paid for this child unless the child qualifies via a non economic route e.g 'Looked-After' status (LAC).

Decline to provide

| Sindy Packles + Add A           | nother Carer                                                                                                                        |  |
|---------------------------------|-------------------------------------------------------------------------------------------------------------------------------------|--|
| Forename -                      | Sindy                                                                                                                               |  |
| Surname -                       | Packles                                                                                                                             |  |
| Date of Birth<br>(dd/mm/yyyy) * | 12/12/1993                                                                                                                          |  |
| Relationship *                  | Image: Mother (PAM)                                                                                                                 |  |
| Parental Responsibility         | Yes                                                                                                                                 |  |
| -                               | ○ No<br>If the carer has legal responsibility for this child select Yes                                                             |  |
| Reference Number -              | National Insurance     National Asylum Support Service                                                                              |  |
|                                 | 1 NA266719 ×                                                                                                                        |  |
|                                 | The format of all valid National Insurance Numbers is two prefix letters, six numeric digits, and one suffix letter. e.g. AB123456C |  |