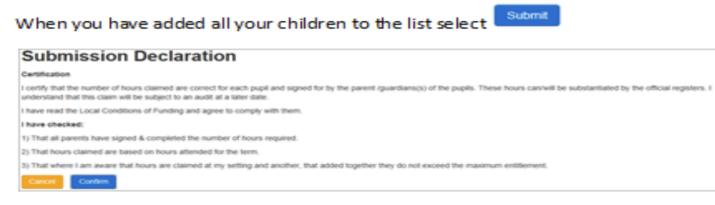

# When complete select 'save' and then 'submit'

| 🛗 He     | eadcoun                | it (Actual)                                   | ) for 2,                     | 3 & 4 y                | ear old             | ls                  |             |                               | Statu                                      | us: Edited but r              | iot yet resubmi                              | tted Deadl                                | line: 21 March 2                         | 2023                                     |
|----------|------------------------|-----------------------------------------------|------------------------------|------------------------|---------------------|---------------------|-------------|-------------------------------|--------------------------------------------|-------------------------------|----------------------------------------------|-------------------------------------------|------------------------------------------|------------------------------------------|
| 379Tes   | t / 379test_8          | 3555 / Spring 1                               | ferm 2022 ((                 | 01 Jan 23 - 3          | 1 Mar 23)           |                     |             |                               |                                            |                               |                                              |                                           |                                          |                                          |
| . If you | Filter by Forena       | -submit this infor<br>me or Surname or<br>Age | mation at ar<br>t to re-subm | -                      | ne deadline         | of 21 March 3       | 2023.       |                               |                                            |                               |                                              |                                           |                                          | x                                        |
| T        |                        |                                               | Ad                           | d Child                | Edit Heado          | ount Do             | wnload      |                               |                                            |                               |                                              |                                           | Submi                                    | t                                        |
| •        | Legal<br>Forename<br>¢ | Legal<br>Surname<br>¢                         | Funding                      | Date of<br>birth<br>\$ | Funding<br>Age<br>¢ | Start<br>Date<br>\$ | End<br>Date | Weeks<br>Attended<br>for term | Actual<br>Hours<br>Attended<br>per<br>week | Hours<br>Attended<br>for term | Universal<br>Hours<br>Claimed<br>per<br>week | Universal<br>Hours<br>Claimed<br>for term | Extended<br>Hours<br>Claimed<br>per week | Extended<br>Hours<br>Claimed<br>for term |
|          |                        |                                               |                              |                        |                     |                     |             | 12.00                         | 30.00                                      | 360.00                        | 15.00                                        | 180.00                                    | 15.00                                    | 180.00                                   |
| Ø        | Test                   | Child                                         | EH                           | 03/02/2019             | 3                   | 01/01/2023          |             | 12.00                         | 30.00                                      | 360.00                        | 15.00                                        | 180.00                                    | 15.00                                    | 180.00                                   |

#### SECTION 5 - SUBMISSION

Note: You can continue to add children and hours to this list and resubmitting until the deadline date.