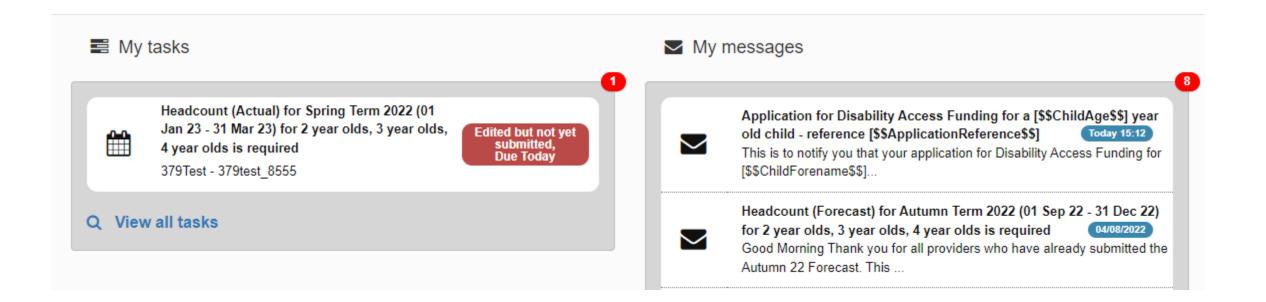

### **The Home Page**

On initial login you may not have any Tasks to complete or Messages to read, the image below shows an empty new users page.

| CAPITA                                                                                           | Nursery - EY Headcount Porta |                                                                                    |  |  |  |  |  |  |
|--------------------------------------------------------------------------------------------------|------------------------------|------------------------------------------------------------------------------------|--|--|--|--|--|--|
| Home Headcount -                                                                                 |                              | 🛔 Headcount User =                                                                 |  |  |  |  |  |  |
| Guidance Text (Default)                                                                          |                              | ×                                                                                  |  |  |  |  |  |  |
| El My tasks                                                                                      |                              | 🕿 My messages                                                                      |  |  |  |  |  |  |
| You don't have any tasks yet<br>Tasks assigned to you by the local authority will be shown here. | ×                            | You don't have any messages yet. ×<br>Messages sent to you will be displayed here. |  |  |  |  |  |  |

# My Messages

Selecting a Message in the list allows you to read and; if required, delete this message.

| CAPITA                                                                                                | Nursery - EY Headcount Portal                                            |
|-------------------------------------------------------------------------------------------------------|--------------------------------------------------------------------------|
| # Home Headcount -                                                                                    | 👗 Headcount User =                                                       |
| ☑ My messages                                                                                         |                                                                          |
| O Back                                                                                                | B Dekte                                                                  |
| Important Message                                                                                     | 03/04/2014 12:38                                                         |
| Hi<br>Please can you ensure that you have completed your Headcount by the deadline<br>Regards EY Team | dane.                                                                    |
| About Contact Us Cookies Policy Privacy Notice Terms a                                                | nd Conditions Version and Licensing © Capita - 2013 All rights reserved. |