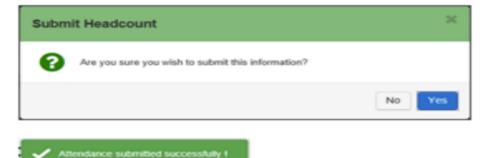

# When complete select 'save' and then 'submit'

| 🛗 He     | eadcoun                | it (Actual)                                   | ) for 2,                     | 3 & 4 y                | ear old             | ls                  |             |                               | Statu                                      | us: Edited but r              | iot yet resubmi                              | tted Deadl                                | line: 21 March 2                         | 2023                                     |
|----------|------------------------|-----------------------------------------------|------------------------------|------------------------|---------------------|---------------------|-------------|-------------------------------|--------------------------------------------|-------------------------------|----------------------------------------------|-------------------------------------------|------------------------------------------|------------------------------------------|
| 379Tes   | t / 379test_8          | 3555 / Spring 1                               | ferm 2022 ((                 | 01 Jan 23 - 3          | 1 Mar 23)           |                     |             |                               |                                            |                               |                                              |                                           |                                          |                                          |
| . If you | Filter by Forena       | -submit this infor<br>me or Surname or<br>Age | mation at ar<br>t to re-subm | -                      | ne deadline         | of 21 March 3       | 2023.       |                               |                                            |                               |                                              |                                           |                                          | x                                        |
| T        |                        |                                               | Ad                           | d Child                | Edit Heado          | ount Do             | wnload      |                               |                                            |                               |                                              |                                           | Submi                                    | t                                        |
| •        | Legal<br>Forename<br>¢ | Legal<br>Surname<br>¢                         | Funding                      | Date of<br>birth<br>\$ | Funding<br>Age<br>¢ | Start<br>Date<br>\$ | End<br>Date | Weeks<br>Attended<br>for term | Actual<br>Hours<br>Attended<br>per<br>week | Hours<br>Attended<br>for term | Universal<br>Hours<br>Claimed<br>per<br>week | Universal<br>Hours<br>Claimed<br>for term | Extended<br>Hours<br>Claimed<br>per week | Extended<br>Hours<br>Claimed<br>for term |
|          |                        |                                               |                              |                        |                     |                     |             | 12.00                         | 30.00                                      | 360.00                        | 15.00                                        | 180.00                                    | 15.00                                    | 180.00                                   |
| Ø        | Test                   | Child                                         | EH                           | 03/02/2019             | 3                   | 01/01/2023          |             | 12.00                         | 30.00                                      | 360.00                        | 15.00                                        | 180.00                                    | 15.00                                    | 180.00                                   |

#### SECTION 5 - SUBMISSION

Note: You can continue to add children and hours to this list and resubmitting until the deadline date.