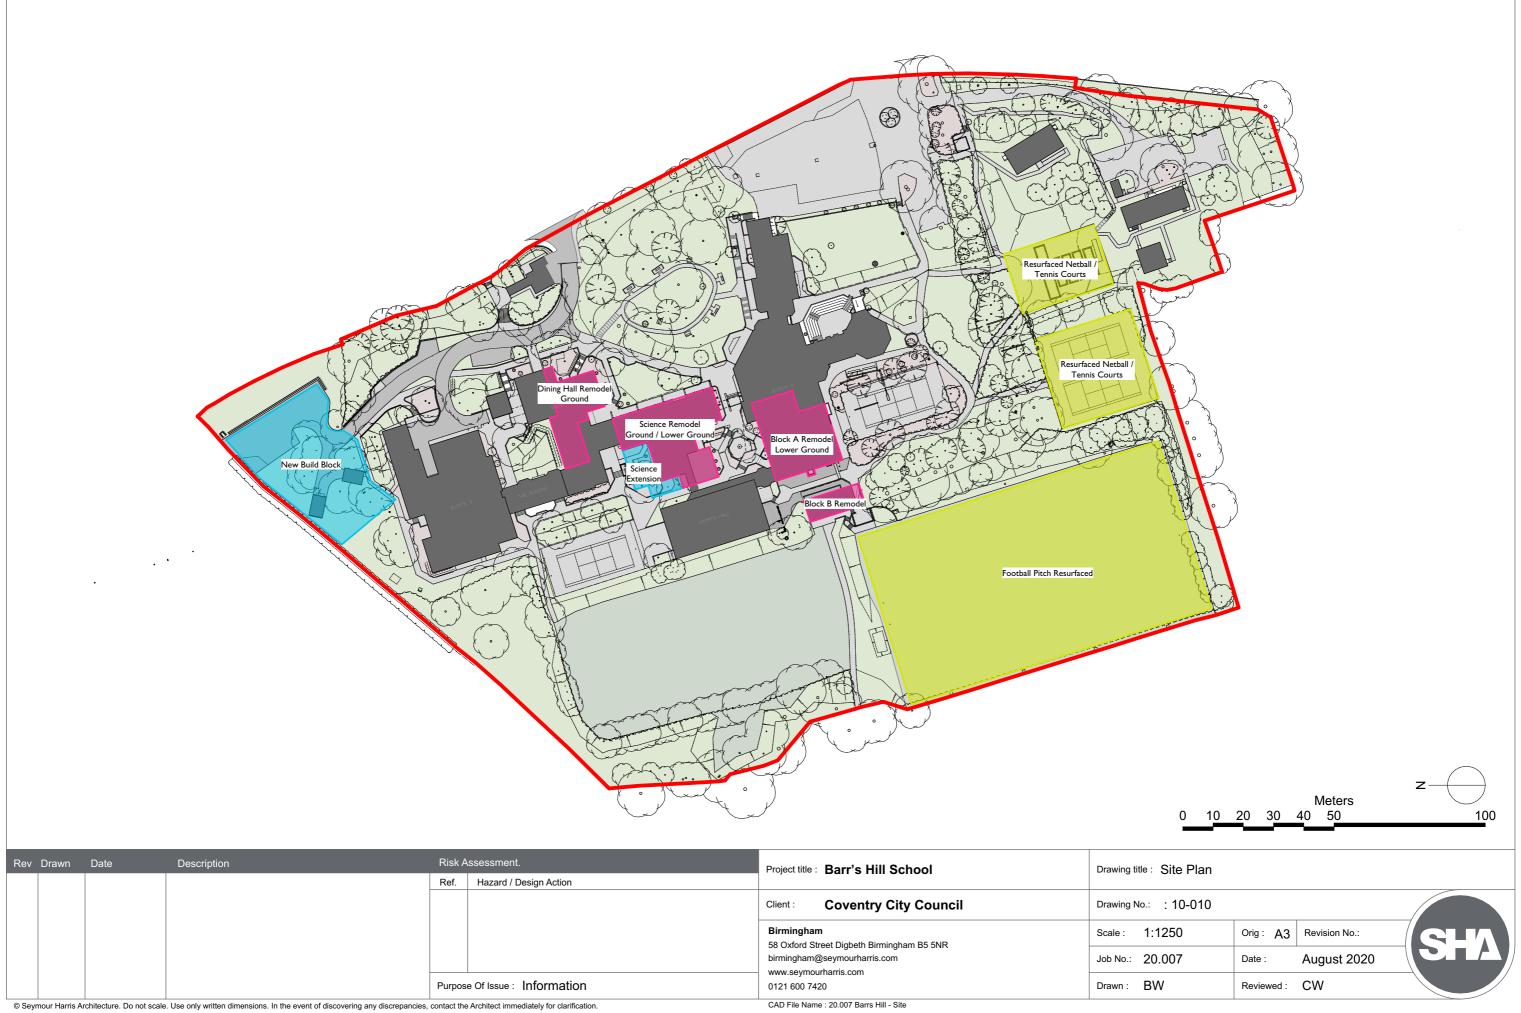

| R | ev Drawn | Date | Description | Risk Assessment. |                            | Project title : Barr's Hill School                                                                                |                       | Drawing title : Site |          |  |
|---|----------|------|-------------|------------------|----------------------------|-------------------------------------------------------------------------------------------------------------------|-----------------------|----------------------|----------|--|
|   |          |      |             | Ref.             | ef. Hazard / Design Action |                                                                                                                   |                       |                      |          |  |
|   |          |      |             |                  |                            | Client :                                                                                                          | Coventry City Council | Drawing              | No.: :10 |  |
|   |          |      |             |                  |                            | Birmingham<br>58 Oxford Street Digbeth Birmingham B5 5NR<br>birmingham@seymourharris.com<br>www.seymourharris.com | Scale :               | 1:1250               |          |  |
|   |          |      |             |                  |                            |                                                                                                                   | Job No.:              | 20.007               |          |  |
|   |          |      |             | Purpos           | e Of Issue : Information   |                                                                                                                   | 0121 600 7420         | Drawn :              | BW       |  |