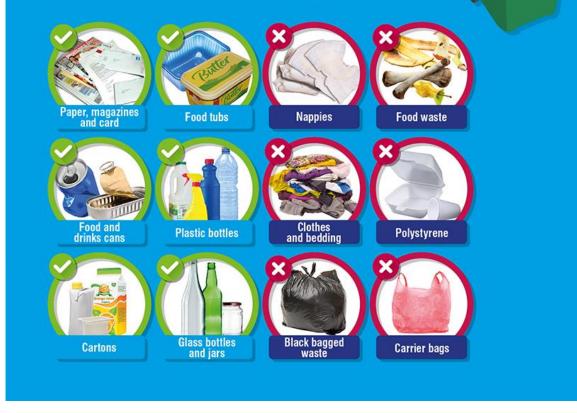

## What can I put in my blue-lidded bin?

| YES PLEASE                                              | NO THANKS                             |
|---------------------------------------------------------|---------------------------------------|
|                                                         |                                       |
| Food and drink cans                                     | Wallpaper                             |
| Glass bottles and jars                                  | Lightbulbs                            |
| Newspapers and magazines, cereal boxes                  | Broken glass                          |
| Cardboard - boxes, toilet roll/kitchen roll tubes       | Plastic film/plastic bags             |
| Aluminium foil                                          | Carrier bags                          |
| Junk mail, mixed paper and card                         | Textiles, clothes and bedding         |
| Aerosols                                                | Polystyrene                           |
| Drink cartons (sometimes called tetrapaks)              | Cookware such as pots & pans or Pyrex |
| • All household plastic bottles including milk bottles, | General rubbish                       |
| detergent bottles, toiletry bottles and cleaning        | Shredded paper                        |
| product bottles                                         | Plastic plant pots                    |
| All household plastic food trays including fruit        | Black plastic                         |
| or meat trays                                           | Nappies                               |
| All household food pots including yogurt and            | Black bags                            |
| dessert pots                                            | Food waste                            |