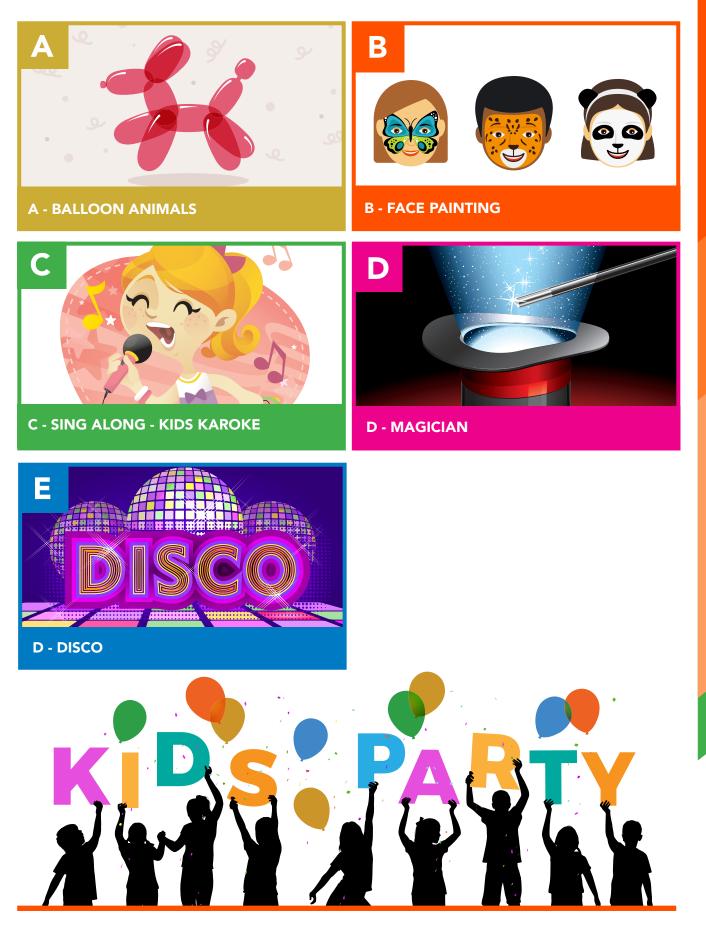

#### **Appendix B**

Available Entertainers - choices and costings

| Service Provided |                 | Saturday                            |    | Sunday       |    |
|------------------|-----------------|-------------------------------------|----|--------------|----|
|                  |                 | am                                  | pm | am           | pm |
| Α                | Balloon animals | £70 for 1 ho                        | ur | £80 for 1 ho | ur |
| В                | Face painting   | £40 per hou                         | r  |              |    |
| С                | Sing along      | £95 for whole party (up to 3 hours) |    |              |    |
| D                | Magician        | £125 for 2 hours £140 for 2 hours   |    | ours         |    |
| E                | Disco           | £50+ £15 per hour                   |    |              |    |