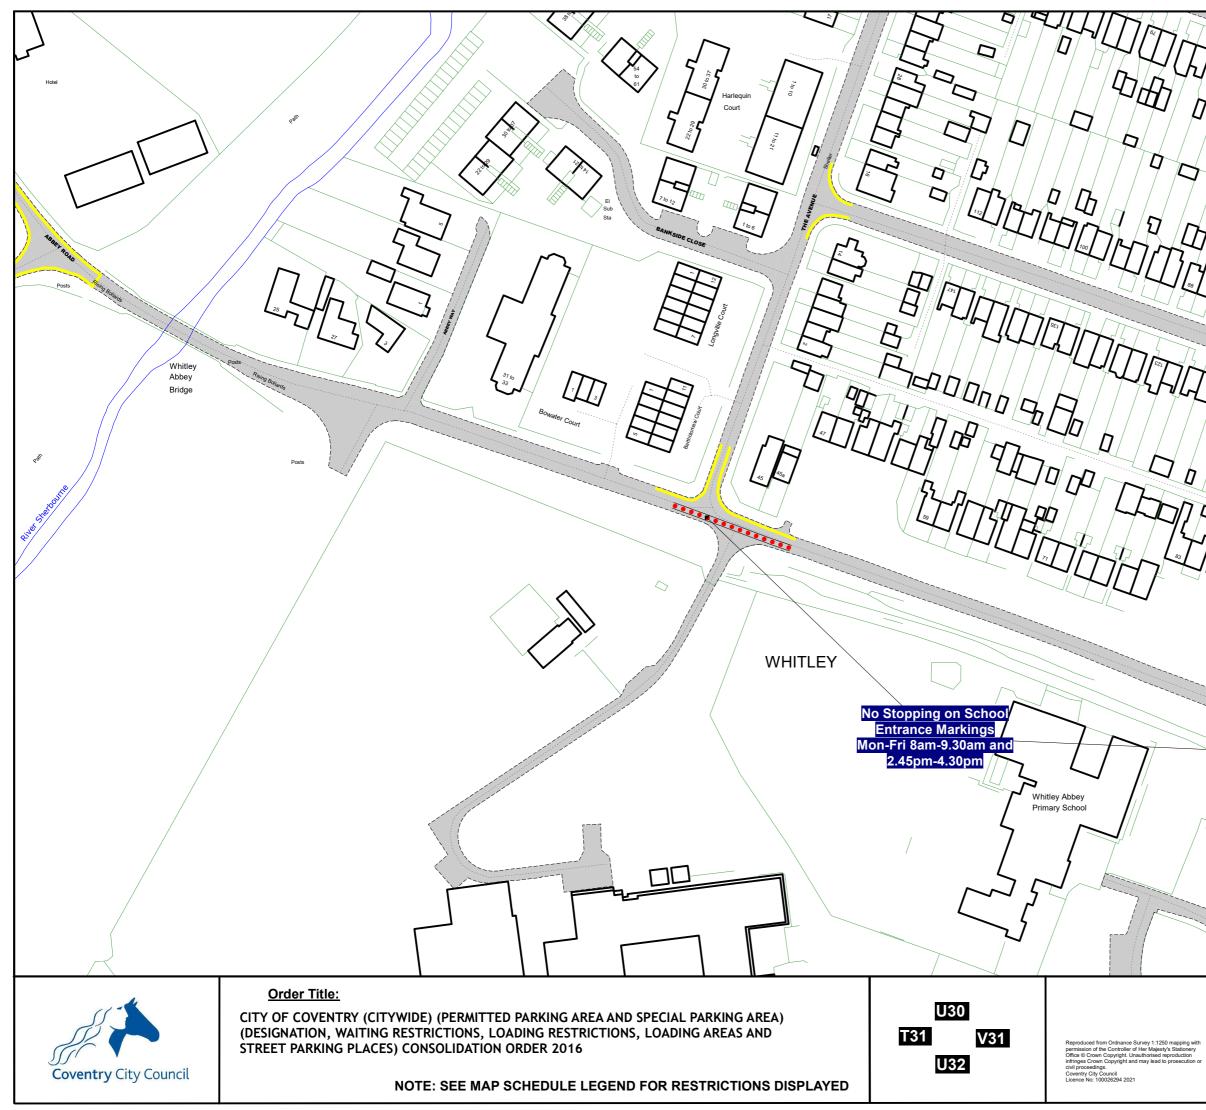

| $\overline{\Pi}$ |                                                                |            |               |
|------------------|----------------------------------------------------------------|------------|---------------|
| 77               | TING                                                           |            | 1. ITTOM      |
|                  | JUJM                                                           |            | 50            |
| ]/]              | I mall                                                         |            | TONRES        |
|                  |                                                                | JH HI      | TONBRIDGE RG  |
|                  |                                                                |            | ALL TOTAL     |
|                  |                                                                |            | - Arth        |
| h/r              | $\eta \mid D \mid \uparrow$                                    |            | 7 / / / / / / |
| 14               |                                                                |            |               |
| IJI              | MITTIN                                                         |            |               |
|                  | HUIFTIE                                                        |            |               |
|                  |                                                                |            |               |
| 7                |                                                                |            | TITATA        |
| ЦĽ               | Ten The ten the ten the ten ten ten ten ten ten ten ten ten te |            |               |
|                  | -11-1-                                                         | H BURN     | IHAM ROAD     |
|                  | 4                                                              |            |               |
|                  | In .                                                           | 714        |               |
| 17               |                                                                |            | MAID          |
| 小                | TUD                                                            |            |               |
| JL               |                                                                |            | 41/1          |
| /                | 4 57                                                           |            |               |
| /                | $\square$                                                      | / / / /4   |               |
|                  | 2.1714                                                         | 700        |               |
|                  |                                                                |            |               |
|                  | ABBEY ROAD                                                     |            | LL15 MAN      |
|                  |                                                                |            |               |
| /                |                                                                |            | LB            |
| F                | 7                                                              | The i      |               |
| 1                | $\mathcal{I}$                                                  | The        |               |
|                  |                                                                |            |               |
|                  |                                                                | El Sub Sta |               |
|                  |                                                                |            | J T Obi       |
| 1                |                                                                | The start  | 1 AT          |
|                  | SCALE                                                          |            | @ A3          |
| ith<br>/<br>i or | EFFECTIVE DATE                                                 |            |               |
|                  | MAP TILE REF                                                   | U31        |               |
|                  |                                                                |            |               |
|                  | REVISION                                                       | 3          | PROPOSED      |