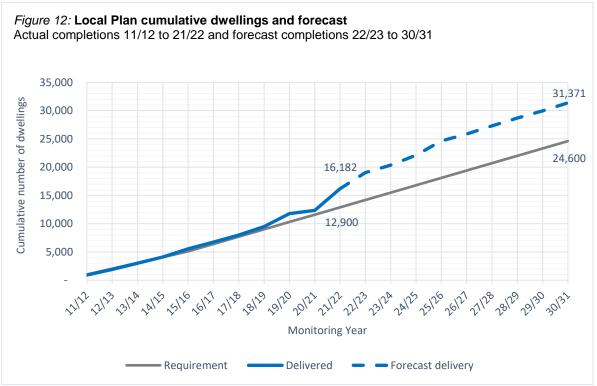

3.17. With ineligible and unviable site completions removed, the total number of completions subject to affordable housing totalled 606, and the number of affordable homes achieved on these sites reached 33% (*figure 10*, below).

#### Housing trajectory

- 3.23. Planning authorities must project their anticipated supply to identify at the earliest opportunity any possible shortfalls. It is also necessary to apply sensitivity testing to ensure a suitable and appropriate level of housing supply is available over the next 5 years.
- 3.24. Based on current data, the Council reasonably foresees a further 15,189 dwellings being delivered over the remaining Local Plan period, taking the overall delivery of additional dwellings to 31,371 (*figure 12*). This would surpass the minimum requirement by 6,771 dwellings – a buffer of 28%.