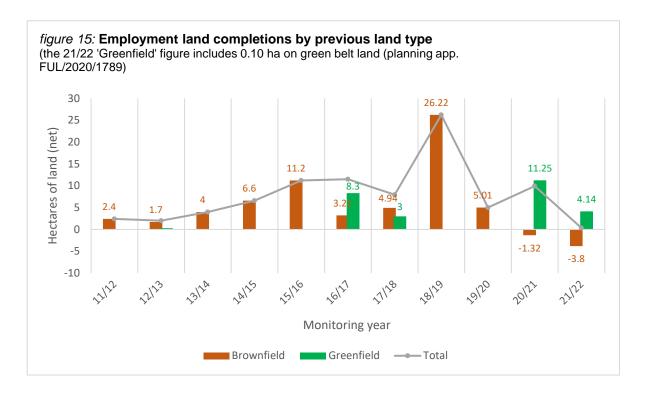

3.42. Figure 15 (below) shows that brownfield (or previously developed) employment land losses in 2021/22 were offset by gains on greenfield land. This is owing to one completion on an allocated site at Whitley Business Park (planning application FM/2019/2611). The figure for 'Greenfield' includes 0.10 ha of green belt land developed under planning application FUL/2020/1789 for additional storage and distribution facilities at an existing and longstanding business.