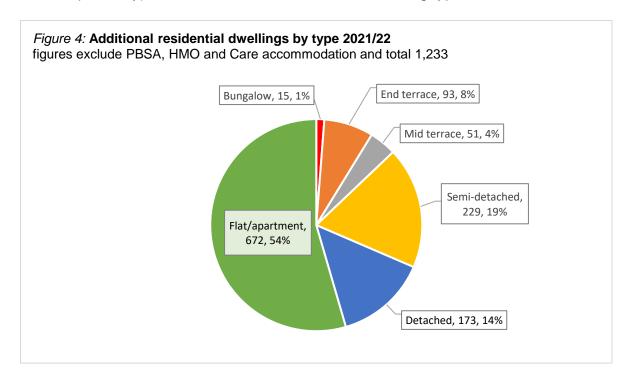

- 3.8. The loss of 109 Care dwellings shown in *figure 3* was mainly due to the demolitions of several outdated former sheltered-housing sites that were replaced by affordable housing schemes (please see Appendix for planning application details).
- 3.9. Of the 1,233 residential dwellings delivered in 2021/22, *figure 4* (below) shows that the majority (54%) were flats/apartments. Of the remaining 561 completions, there were broadly similar numbers of detached and semi-detached houses (14% and 19% respectively), and a smaller number of other housing types.