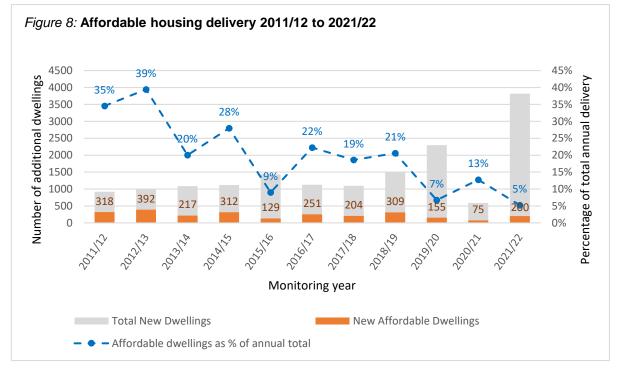

3.13. A total of **200 affordable homes** were delivered in 2021/22, amounting to 5% (rounded) of the total annual housing delivery (3,818). This brings the current cumulative delivery of affordable housing during the Plan period to 2,562.