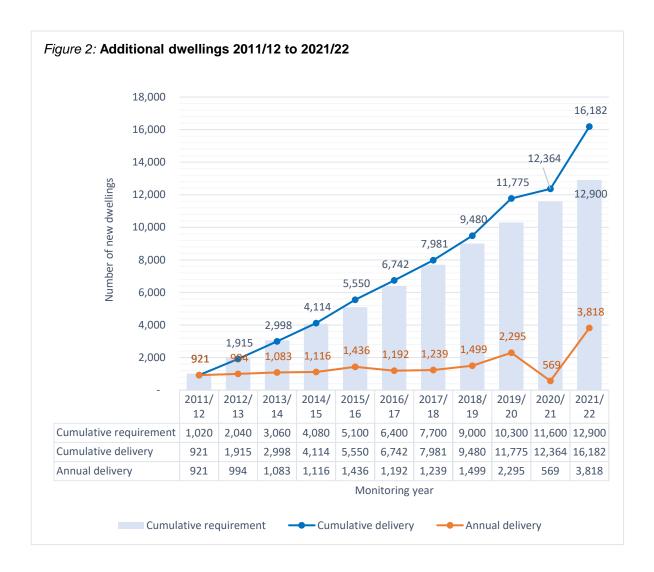

- 3.6. The cumulative delivery of 16,182 shown in *figure 2* (above) is 25% above the requirement of 12,900 at this stage of the Local Plan trajectory. This can be largely attributed to the recent growth of PBSA, reflecting Coventry's rising reputation as a leading university city that attracts students from around the world. The total of 2,261 PBSA completions in 2021/22 (*figure 3*) was in line with the general expectations forecasted in 2020/21, although some sites completed a year earlier than previously anticipated.
- 3.7. *Figure 3* (below) shows a breakdown by tenure type: Residential, PBSA, HMO and Care. For the purposes of this AMR, 'Care' covers a range of housing that provide elements of additional support, such as residential care homes, supported living or warden-controlled retirement housing. Care accommodation may be in the form of communal living (for example, a care home with bedrooms that do not have their own individual kitchens) or fully self-contained dwellings. Each is recorded in the housing stock according to the requirements of the *Housing Delivery Test* (see paragraph 3.19 onwards).