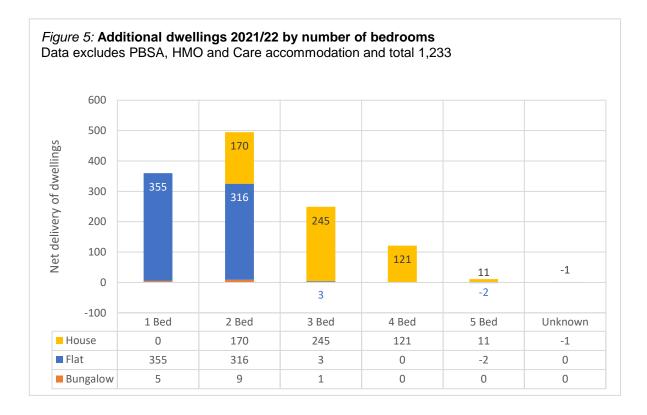

3.10. A further breakdown of residential dwellings in *figure 5* (below) shows the number of bedrooms per dwelling. Two-bed properties were most prevalent, with the majority of those being flats/apartments (although houses were a substantial minority). Next were one-bed flats/apartments (with a very small number of bungalows). This reflects the current market demand for smaller properties, but there was still strong delivery of 3 and 4 bed properties catering for larger households. One property in *figure 5* is listed as having an unknown number of bedrooms due to a lack of data regarding its former use as a residential dwellinghouse following a change of use to a residential care home (Planning Application FUL/2020/1052).