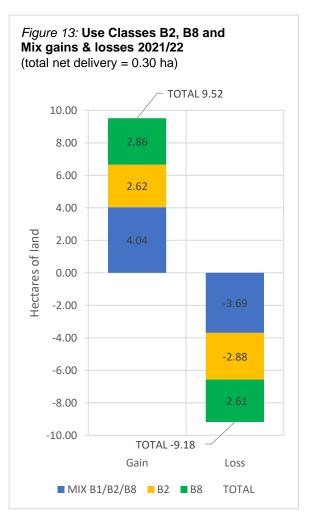

- 3.28. The Local Plan established a stepped housing trajectory applying the widely used 'Sedgefield method' to spread an initial shortfall of 450 dwellings from previous years (2011-2016) over the following 5-year period (2017-2022). This resulted in the current requirement for 1,300 dwellings per year from 2016/17 to 2030/31.
- 3.29. Coventry currently holds **7.44 years of housing land supply**, or 7.62 years if using the Liverpool method (which would have spread the initial shortfall across the entire remainder of the plan period).
- 3.30. However, the Government also requires a minimum 5% buffer to ensure choice and competition in the market for land.

| Table 5: 5-year Housing Land Supply with 5% buffer                                                                                               |       |       |       |      |      |  |  |
|--------------------------------------------------------------------------------------------------------------------------------------------------|-------|-------|-------|------|------|--|--|
| Total Number of Supply as<br>Total (5 Year) Annualised Anticipated Years % of<br>Requirement Requirement Supply for Supply Requirement<br>period |       |       |       |      |      |  |  |
| Baseline<br>(Sedgefield<br>method)                                                                                                               | 6,500 | 1,300 | 9,673 | 7.44 | 149% |  |  |
| Baseline + 5%                                                                                                                                    | 6,825 | 1,365 |       | 7.09 | 142% |  |  |

3.31. With a 5% buffer included, Coventry holds 7.09 years of housing land or 142% of the requirement. In addition to the obligatory 5% buffer, the Local Plan includes extra provision to sensitivity test the 5-year Housing Land Supply by measuring it against a 20% buffer using both the Sedgefield and Liverpool methods (Local Plan p. 46). *Table 6* (below) shows that even with a 20% sensitivity test, Coventry can meet its 5 years housing supply requirement.

| Table 6: 5-year Housing Land Supply Calculation + 20% buffer                                                                  |       |       |       |      |      |  |  |
|-------------------------------------------------------------------------------------------------------------------------------|-------|-------|-------|------|------|--|--|
| Total Number Supp<br>5 Year Annualised Anticipated of Perce<br>Requirement Requirement Supply for Years Requ<br>period Supply |       |       |       |      |      |  |  |
| Baseline + 20%<br>(Sedgefield<br>method)                                                                                      | 7,800 | 1,560 | 9,673 | 6.20 | 124% |  |  |
| Baseline + 20%<br>(Liverpool<br>method)                                                                                       | 7,620 | 1,524 | 3,013 | 6.35 | 127% |  |  |