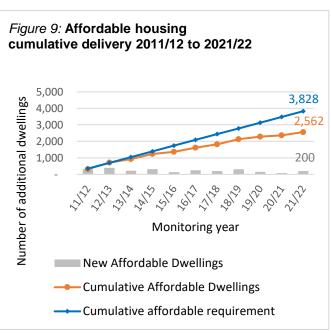

- 3.6. The cumulative delivery of 16,182 shown in *figure 2* (above) is 25% above the requirement of 12,900 at this stage of the Local Plan trajectory. This can be largely attributed to the recent growth of PBSA, reflecting Coventry's rising reputation as a leading university city that attracts students from around the world. The total of 2,261 PBSA completions in 2021/22 (*figure 3*) was in line with the general expectations forecasted in 2020/21, although some sites completed a year earlier than previously anticipated.
- 3.7. *Figure 3* (below) shows a breakdown by tenure type: Residential, PBSA, HMO and Care. For the purposes of this AMR, 'Care' covers a range of housing that provide elements of additional support, such as residential care homes, supported living or warden-controlled retirement housing. Care accommodation may be in the form of communal living (for example, a care home with bedrooms that do not have their own individual kitchens) or fully self-contained dwellings. Each is recorded in the housing stock according to the requirements of the *Housing Delivery Test* (see paragraph 3.19 onwards).

3.13. A total of **200 affordable homes** were delivered in 2021/22, amounting to 5% (rounded) of the total annual housing delivery (3,818). This brings the current cumulative delivery of affordable housing during the Plan period to 2,562.