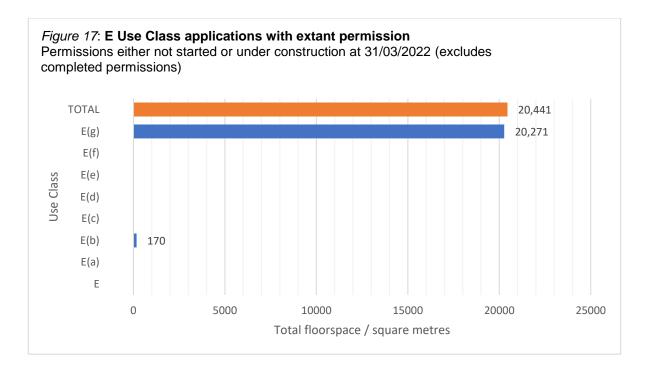

### E use class

3.47. Excluding any completions that have already been counted, there were 9 planning applications granted permission in 2021/22 which involved the gain or loss of E Use Classes. In total, there are 18 extant planning applications whose status is either not started or under construction. *Figure 17* (below) shows that nearly all such floorspace is designated for employment use (Use Class E(g)), which is mostly due to the construction of 20,330 sq. m of grade-A office space at Number 2 Friargate (RMM/2016/0870), the completion of which is expected in 2022/23.