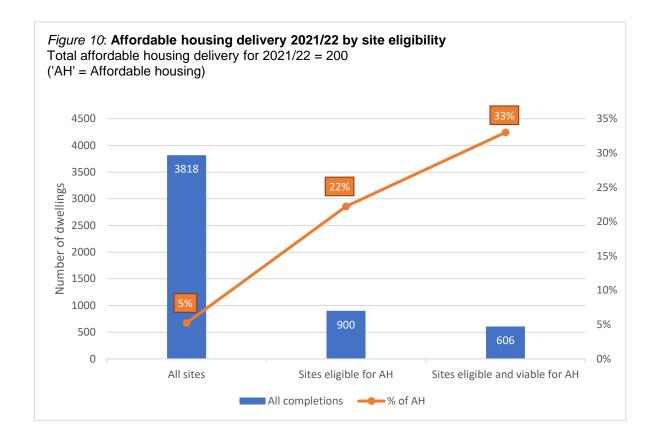

3.16. Of the 3,818 completions in 2021/22, 2,918 were on sites that did not meet the affordable housing threshold (these were largely PBSA sites but also included 297 completions on sites that fell below the threshold). This left 900 completions on eligible sites. Furthermore, developers of four sites with completions during 2021/22 demonstrated to the Council's satisfaction that they were unable to deliver any or all of the full affordable housing requirement (see *table 1* below). In the case of Monticello Way and Paragon Park, a total of 21 social rented affordable housing units could not be disposed of (9 at Monticello Way and 13 at Paragon Park) and commuted sums were paid to the Council towards the provision of affordable housing in other areas of the city.

3.17. With ineligible and unviable site completions removed, the total number of completions subject to affordable housing totalled 606, and the number of affordable homes achieved on these sites reached 33% (*figure 10*, below).