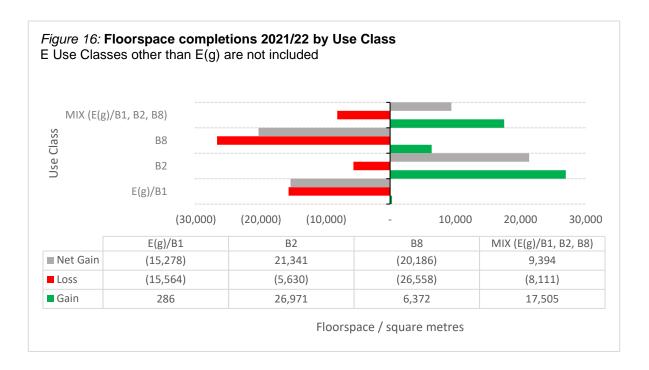

3.43. As previously stated, Use Class E and the now-revoked class B1 have been discounted from the overall employment land figures. However, Use Class E(g) is an important indicator of office trends and floorspace data and is included in *figure 16* (below), which shows a relatively large loss in 2021/22. This appears to follow a nationwide trend of employers beginning to move away from large office-led working environments in favour of more flexible arrangements involving homeworking and shared workspaces. Any E Use Classes other than E(g) are not recorded here at all, and the nature of E class means there may be other conversions that have not been recorded.