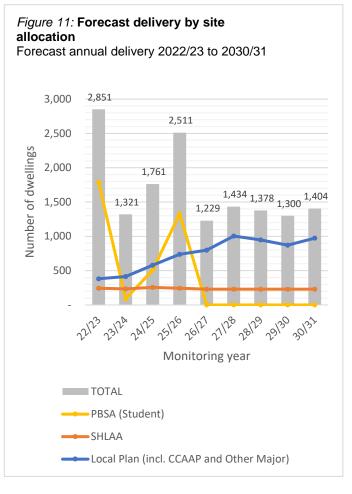

#### Housing trajectory

- 3.23. Planning authorities must project their anticipated supply to identify at the earliest opportunity any possible shortfalls. It is also necessary to apply sensitivity testing to ensure a suitable and appropriate level of housing supply is available over the next 5 years.
- 3.24. Based on current data, the Council reasonably foresees a further 15,189 dwellings being delivered over the remaining Local Plan period, taking the overall delivery of additional dwellings to 31,371 (*figure 12*). This would surpass the minimum requirement by 6,771 dwellings – a buffer of 28%.

3.25. To quantify these forecasts, completion rates are projected for sites with extant planning permission, along with sites that do not have planning permission but are allocated in the Local Plan or SHLAA and expected to come forward. Additionally, it is likely that smaller windfall sites will continue to come forward.