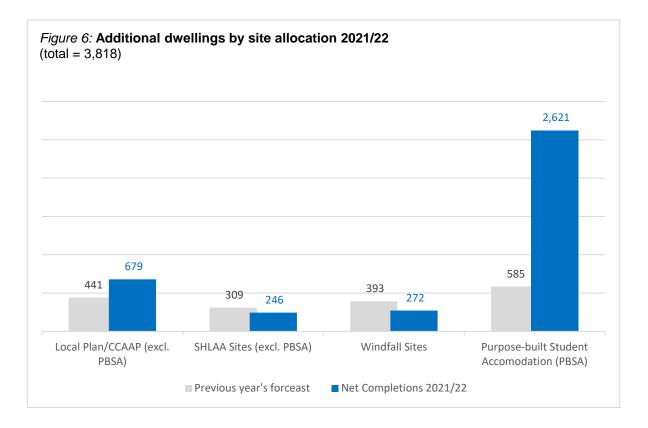

3.11. Figure 6 (below) shows that with PBSA excluded (given its own category), most completions (679) were on allocated sites (either allocated as new sites in the Local Plan or recognised as major sites with planning permissions granted prior to the final adoption of the Local Plan in 2017). Sites allocated in the Strategic Housing Land Availability Assessment ('SHLAA') accounted for a further 246 completions, bringing the total delivery on planned/allocated sites to 925. As mentioned in paragraph 3.6, PBSA delivery in 2021/22 was much higher than previously forecast due to some sites completing a year earlier than anticipated.