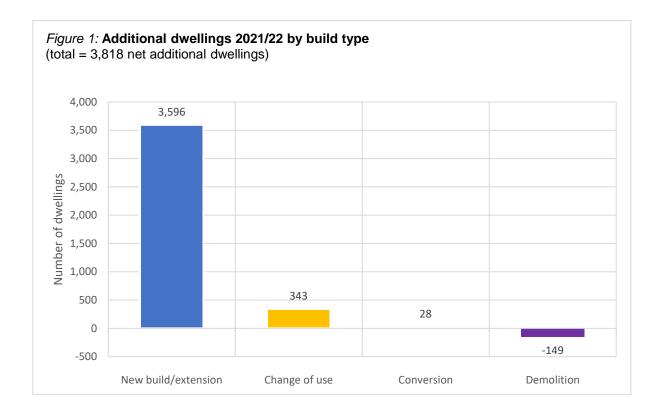

3.5. Figure 1 (above) shows the vast majority (3,596 or 94%) of completions were new builds. A small number were classed as a change of use (i.e. a change of Use Class – for example, altering a commercial property to form a residential dwelling), and a smaller number were conversions (i.e. reconfiguring an existing residential property while keeping it within the residential Use Class – for example, converting a single residential dwelling into a series of individual flats). A small number of homes were also lost to demolitions