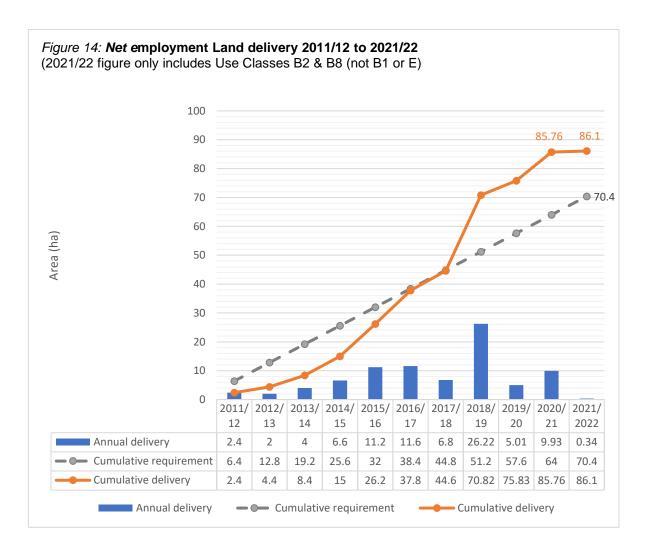

3.39. *Figure 14* (below) shows the cumulative delivery of employment land to 2021/22 was **86.10 ha**.

- 3.40. Some of the historical data in *figure 14* have been adjusted from previously published information. As part of the Council's ongoing commitment to accuracy, the Planning Policy team continually monitors data, and a recent review of employment land found some errors in past reporting. These errors largely related to sites outside of Coventry's administrative boundary that were attributed to Coventry. This has led to the cumulative employment land delivery figure for 2020/21 being revised down from 156.50 ha to 85.76 ha.
- 3.41. After the downward adjustment of historical data and a small gain in 2021/22, overall delivery of employment land remained comfortably above the cumulative requirement of 70.40 ha at this stage of the Local Plan trajectory.