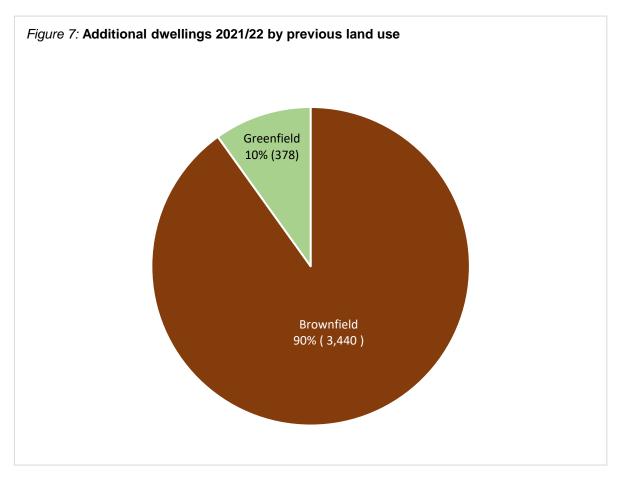

3.12. The vast majority of completions (90%) in 2021/22 were on former brownfield or previously developed land, with just 10% built on greenfield sites (*figure 7*).