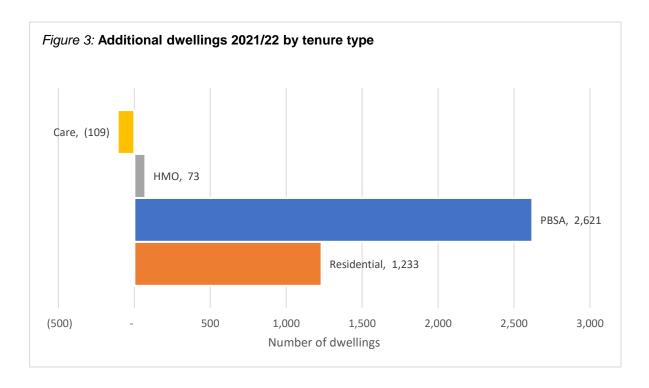

- 3.6. The cumulative delivery of 16,182 shown in *figure 2* (above) is 25% above the requirement of 12,900 at this stage of the Local Plan trajectory. This can be largely attributed to the recent growth of PBSA, reflecting Coventry's rising reputation as a leading university city that attracts students from around the world. The total of 2,261 PBSA completions in 2021/22 (*figure 3*) was in line with the general expectations forecasted in 2020/21, although some sites completed a year earlier than previously anticipated.
- 3.7. *Figure 3* (below) shows a breakdown by tenure type: Residential, PBSA, HMO and Care. For the purposes of this AMR, 'Care' covers a range of housing that provide elements of additional support, such as residential care homes, supported living or warden-controlled retirement housing. Care accommodation may be in the form of communal living (for example, a care home with bedrooms that do not have their own individual kitchens) or fully self-contained dwellings. Each is recorded in the housing stock according to the requirements of the *Housing Delivery Test* (see paragraph 3.19 onwards).

- 3.8. The loss of 109 Care dwellings shown in *figure 3* was mainly due to the demolitions of several outdated former sheltered-housing sites that were replaced by affordable housing schemes (please see Appendix for planning application details).
- 3.9. Of the 1,233 residential dwellings delivered in 2021/22, *figure 4* (below) shows that the majority (54%) were flats/apartments. Of the remaining 561 completions, there were broadly similar numbers of detached and semi-detached houses (14% and 19% respectively), and a smaller number of other housing types.