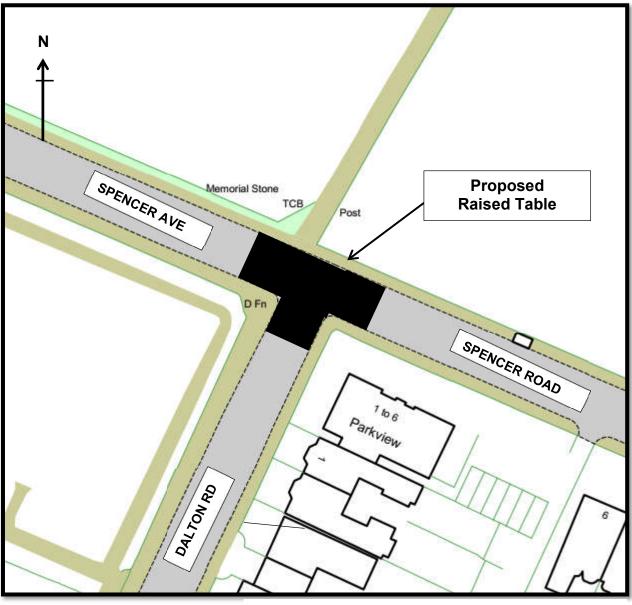

Location Plan Earlsdon Liveable Neighbourhood - Proposed Road Humps (Raised Tables)

Spencer Road/Spencer Avenue /Dalton Road

© Crown Copyright and database right 2024. Ordnance Survey 100026294.