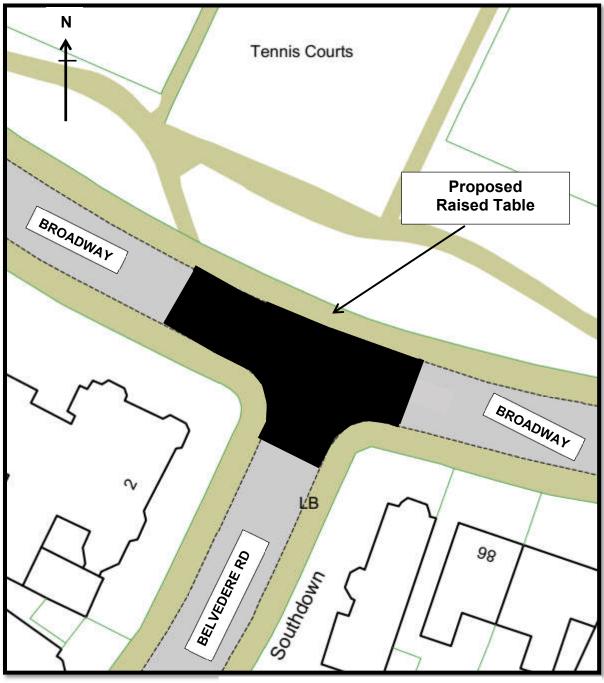

## Location Plan Earlsdon Liveable Neighbourhood - Proposed Road Humps (Raised Tables)

## Broadway / Belvedere Road

© Crown Copyright and database right 2024. Ordnance Survey 100026294.