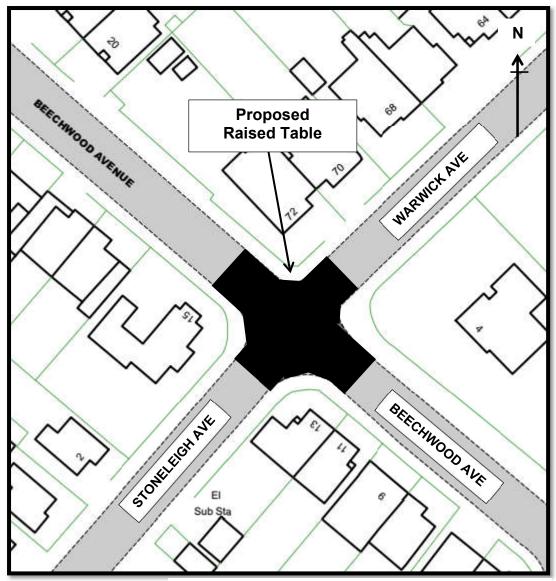

## Location Plan Earlsdon Liveable Neighbourhood - Proposed Road Humps (Raised Tables)

Beechwood Avenue / Warwick Avenue / Stoneleigh Avenue

 $\circledcirc$  Crown Copyright and database right 2024. Ordnance Survey 100026294.