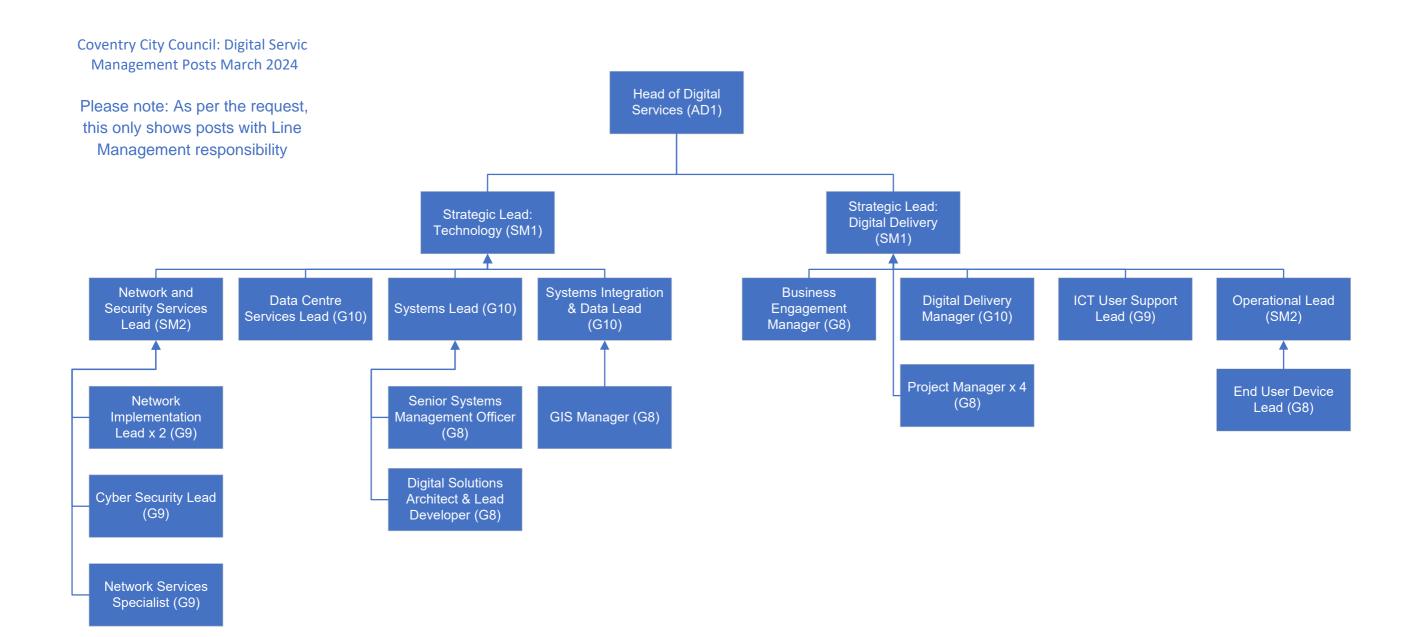

# 1. Please provide the current ICT structure chart which must include job title, pay grade and pay scale for each role.

### I would like info for ICT management

The pay grades they are on, the salary range for these grades. Structure chart of management level.

For the following management roles or equivalent.

Team Leaders Managers Senior managers Head of ICT.

Please see the attached documents.

The supply of information in response to a FOI/EIR request does not confer an automatic right to

re-use the information. You can use any information supplied for the purposes of private study and non-commercial research without requiring further permission. Similarly, information supplied can also be re-used for the purposes of news reporting. An exception to this is photographs. Please contact us if you wish to use the information for any other purpose.