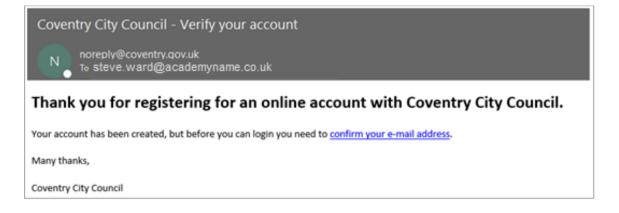

As part of the registration process you will receive an email that will ask you to verify that the email address used in the registration stage is correct.

| Email verification required                                          |  |  |
|----------------------------------------------------------------------|--|--|
| Your account has been successfully registered.                       |  |  |
| Before you can use it, you must verify your email address.           |  |  |
| An email has been sent to<br>steve.ward@academyname.co.uk containing |  |  |
| instructions on how to do this.                                      |  |  |
| Ok Cancel                                                            |  |  |

When the verification email is received click on the <u>confirm your e-mail address</u> link in the body of the email. The format of the email you receive will depend on the email client you use e.g. Outlook, Gmail etc.