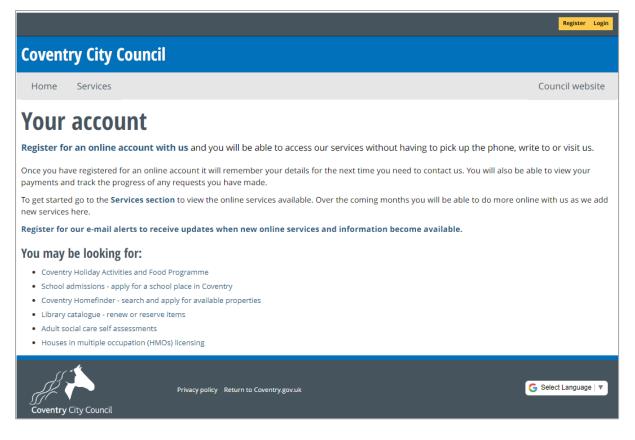

### **MyAccount Setup Process**

The link below will take you to the Live account creation page.

https://myaccount.coventry.gov.uk/

Select the Register button top right of the screen.

The following notes will show the screens you will need to complete as you progress through the account creation process.

**Guide to Creating a Live Forms Account** 

Register

Login

This is a short guide to take you through creating a Live MyAccount that will give you access to the new forms.