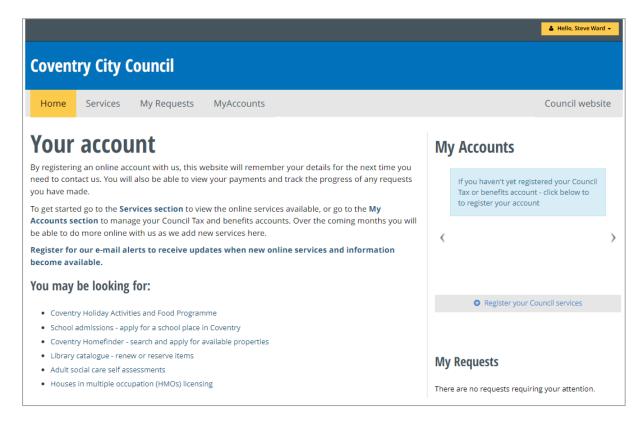

Click the 'Submit' button to complete the creation of your account.

The MyAccount home page will now be presented as below.

You can log out of the form package now by clicking the down arrow next to your name, top right, and selecting Logout.